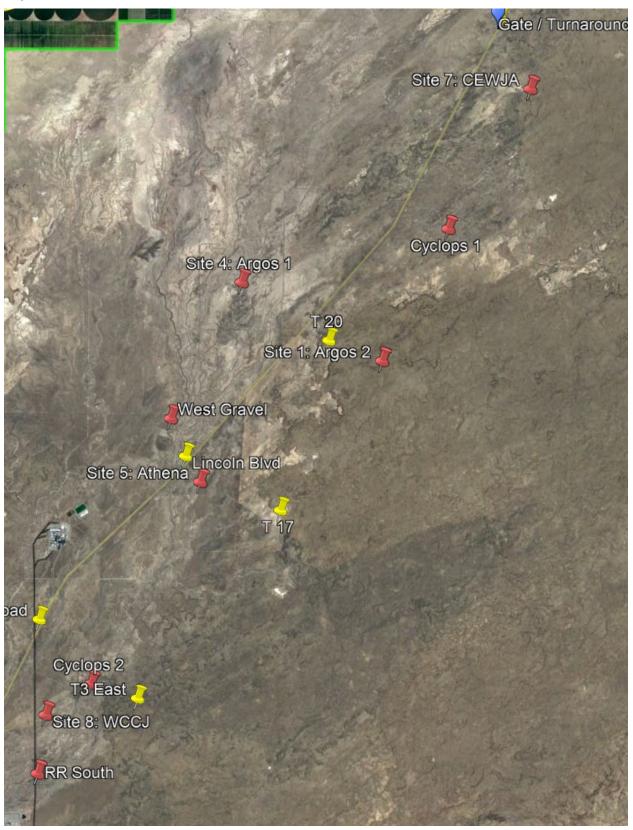

The duration of testing is expected to be approximately 2 weeks.

Please refer to Table 1 and Maps 1,2, and 3 below for detailed location information.

Page 2 of 6

Table 1

| Description         Latitude         Longitude           CFA 699         43°31'55.36"N         112°56'42.14"W           CFA 1609         43°31'52.68"N         112°56'41.89"W           PBF -613         43°32'27.45"N         112°51'43.91"W           PBF -612         43°33'17.30"N         112°52'1.06"W           Crater Butte         43°35'41.66"N         113°8'58.28"W           UAV Runway         43°35'55.19"N         112°54'20.74"W           Howe Peak Parking Area         43°41'52.15"N         112°51'1.99"W           HFTB         43°31'17.73"N         112°51'1.99"W           WRRTF         43°49'51.62"N         112°41'28.70"W           T3 East         43°36'12.17"N         112°53'18.18"W           T3 West         43°37'28.09"N         112°57'35.50"W           T17         43°39'9.51"N         112°50'13.17"W           T20         43°41'49.42"N         112°49'10.61"W           Gate 1 Shelters         43°30'39.81"N         112°53'45.57"W           Filmore Roadway         43°31'31.18"N         112°49'36.10"W           Highway 33         43°36'45.40"N         113°9'19.18"W           Telegraph Ridge         43°37'26.11"N         112°55'26.47"W           Lincoln Blvd         43°37'26.11"N         112°55'1                                                                              |                   | 1             |                |
|--------------------------------------------------------------------------------------------------------------------------------------------------------------------------------------------------------------------------------------------------------------------------------------------------------------------------------------------------------------------------------------------------------------------------------------------------------------------------------------------------------------------------------------------------------------------------------------------------------------------------------------------------------------------------------------------------------------------------------------------------------------------------------------------------------------------------------------------------------------------------------------------------------------------------------------------------------------------------------------------------------------------------------------------------------------------------------------------------------------------------------------------------------------------------------------------------------------------------------------------------------------------------------------------------------------------------------------------|-------------------|---------------|----------------|
| CFA 1609         43°31'52.68"N         112°56'41.89"W           PBF -613         43°32'27.45"N         112°51'43.91"W           PBF -612         43°33'17.30"N         112°52'1.06"W           Crater Butte         43°35'41.66"N         113°8'58.28"W           UAV Runway         43°35'55.19"N         112°54'20.74"W           Howe Peak Parking Area         43°41'52.15"N         113°3'5.20"W           Rattlesnake Ridge         43°48'4.28"N         112°51'1.99"W           HFTB         43°31'17.73"N         112°51'1.99"W           WRRTF         43°49'51.62"N         112°41'28.70"W           T3 East         43°36'12.17"N         112°53'18.18"W           T3 West         43°37'28.09"N         112°57'35.50"W           T17         43°39'9.51"N         112°50'13.17"W           T20         43°41'49.42"N         112°49'10.61"W           Gate 1 Shelters         43°30'39.81"N         112°53'45.57"W           Filmore Roadway         43°31'31.18"N         112°49'36.10"W           Highway 33         43°36'45.40"N         113°9'19.18"W           Telegraph Ridge         43°31'31.18"N         112°49'36.10"W           Ramp at Railroad         43°37'26.11"N         112°55'16.89"W           & Mile         44°3'57.67"N                                                                                | Description       | Latitude      | Longitude      |
| PBF -613         43°32'27.45"N         112°51'43.91"W           PBF -612         43°33'17.30"N         112°52'1.06"W           Crater Butte         43°35'41.66"N         113°8'58.28"W           UAV Runway         43°35'55.19"N         112°54'20.74"W           Howe Peak Parking Area         43°41'52.15"N         112°54'20.74"W           Rattlesnake Ridge         43°48'4.28"N         112°51'1.99"W           HFTB         43°31'17.73"N         112°53'50.98"W           WRRTF         43°49'51.62"N         112°41'28.70"W           T3 East         43°36'12.17"N         112°53'18.18"W           T3 West         43°37'28.09"N         112°57'35.50"W           T17         43°39'9.51"N         112°50'13.17"W           T20         43°41'49.42"N         112°49'10.61"W           Gate 1 Shelters         43°30'39.81"N         112°49'10.61"W           Filmore Roadway         43°31'31.18"N         112°49'36.10"W           Highway 33         43°36'45.40"N         113° 9'19.18"W           Telegraph Ridge         43°32'24.17"N         112°55'26.47"W           Lincoln Blvd         43°37'26.11"N         112°55'16.89"W           8 Mile         44°3'57.67"N         112°55'16.89"W           4 Corners         43°59'15.03"N                                                                               | CFA 699           | 43°31'55.36"N | 112°56'42.14"W |
| PBF-612         43°33'17.30"N         112°52'1.06"W           Crater Butte         43°35'41.66"N         113° 8'58.28"W           UAV Runway         43°35'55.19"N         112°54'20.74"W           Howe Peak Parking Area         43°41'52.15"N         113° 3'5.20"W           Rattlesnake Ridge         43°48'4.28"N         112°51'1.99"W           HFTB         43°31'17.73"N         112°53'50.98"W           WRRTF         43°49'51.62"N         112°41'28.70"W           T3 East         43°36'12.17"N         112°53'18.18"W           T3 West         43°37'28.09"N         112°57'35.50"W           T17         43°39'9.51"N         112°50'13.17"W           T20         43°41'49.42"N         112°49'10.61"W           Gate 1 Shelters         43°30'39.81"N         112°49'36.10"W           Filmore Roadway         43°31'31.18"N         112°49'36.10"W           Highway 33         43°36'45.40"N         113° 9'19.18"W           Telegraph Ridge         43°37'26.11"N         112°55'26.47"W           Lincoln Blvd         43°37'26.11"N         112°55'16.89"W           4 Corners         43°37'56.7"N         112°59'18.58"W           4 Corners         43°45'40.09"N         112°43'47.33"W           Gate 4 Parking         43°45'56.23"N </td <td>CFA 1609</td> <td>43°31'52.68"N</td> <td>112°56'41.89"W</td> | CFA 1609          | 43°31'52.68"N | 112°56'41.89"W |
| Crater Butte       43°35'41.66"N       113°8'58.28"W         UAV Runway       43°35'55.19"N       112°54'20.74"W         Howe Peak Parking Area       43°41'52.15"N       113°3'5.20"W         Rattlesnake Ridge       43°48'4.28"N       112°51'1.99"W         HFTB       43°31'17.73"N       112°53'50.98"W         WRRTF       43°49'51.62"N       112°41'28.70"W         T3 East       43°36'12.17"N       112°53'18.18"W         T3 West       43°37'28.09"N       112°57'35.50"W         T17       43°39'9.51"N       112°50'13.17"W         T20       43°41'49.42"N       112°49'10.61"W         Gate 1 Shelters       43°30'39.81"N       112°53'45.57"W         Filmore Roadway       43°31'31.18"N       112°49'36.10"W         Highway 33       43°36'45.40"N       113° 9'19.18"W         Telegraph Ridge       43°32'24.17"N       112°55'26.47"W         Ramp at Railroad       43°37'26.11"N       112°55'26.47"W         Lincoln Blvd       43°40'0.25"N       112°52'16.89"W         4 Corners       43°59'15.03"N       112°43'47.33"W         Gate 4 Parking       43°46'54.09"N       112°45'27.51"W         Antelope       43°43'20.75"N       112°45'27.51"W         Reno       44°3'43'6.66                                                                                                                         | PBF -613          | 43°32'27.45"N | 112°51'43.91"W |
| UAV Runway       43°35'55.19"N       112°54'20.74"W         Howe Peak Parking Area       43°41'52.15"N       113° 3'5.20"W         Rattlesnake Ridge       43°48'4.28"N       112°51'1.99"W         HFTB       43°31'17.73"N       112°53'50.98"W         WRRTF       43°49'51.62"N       112°41'28.70"W         T3 East       43°36'12.17"N       112°53'18.18"W         T3 West       43°37'28.09"N       112°57'35.50"W         T17       43°39'9.51"N       112°50'13.17"W         T20       43°41'49.42"N       112°49'10.61"W         Gate 1 Shelters       43°30'39.81"N       112°53'45.57"W         Filmore Roadway       43°31'31.18"N       112°49'36.10"W         Highway 33       43°36'45.40"N       113° 9'19.18"W         Telegraph Ridge       43°37'26.11"N       112°55'26.47"W         Ramp at Railroad       43°37'26.11"N       112°55'26.47"W         Lincoln Blvd       43°40'0.25"N       112°59'18.58"W         4 Corners       43°59'15.03"N       112°43'47.33"W         Gate 4 Parking       43°46'54.09"N       112°43'47.33"W         Antelope       43°43'20.75"N       112°43'55.42"W         Reno       44°3'46.66"N       112°45'27.51"W         Site 8       43°35'56.23"N <td>PBF -612</td> <td>43°33'17.30"N</td> <td>112°52'1.06"W</td>                                                             | PBF -612          | 43°33'17.30"N | 112°52'1.06"W  |
| Howe Peak Parking Area       43°41'52.15"N       113°3'5.20"W         Rattlesnake Ridge       43°48'4.28"N       112°51'1.99"W         HFTB       43°31'17.73"N       112°53'50.98"W         WRRTF       43°49'51.62"N       112°41'28.70"W         T3 East       43°36'12.17"N       112°53'18.18"W         T3 West       43°37'28.09"N       112°57'35.50"W         T17       43°39'9.51"N       112°50'13.17"W         T20       43°41'49.42"N       112°49'10.61"W         Gate 1 Shelters       43°30'39.81"N       112°53'45.57"W         Filmore Roadway       43°31'31.18"N       112°49'36.10"W         Highway 33       43°36'45.40"N       113° 9'19.18"W         Telegraph Ridge       43°32'24.17"N       112°35'27.34"W         Ramp at Railroad       43°37'26.11"N       112°55'26.47"W         Lincoln Blvd       43°34'0'0.25"N       112°55'16.89"W         8 Mile       44°3'57.67"N       112°59'18.58"W         4 Corners       43°59'15.03"N       112°43'47.33"W         Gate 4 Parking       43°46'54.09"N       112°45'27.51"W         Antelope       43°43'20.75"N       112°45'27.51"W         Reno       44°3'46.66"N       112°45'27.51"W         Site 8       43°35'56.23"N                                                                                                                                 | Crater Butte      | 43°35'41.66"N | 113° 8'58.28"W |
| Area       43°41'52.15"N       113° 3'5.20"W         Rattlesnake Ridge       43°48'4.28"N       112°51'1.99"W         HFTB       43°31'17.73"N       112°53'50.98"W         WRRTF       43°49'51.62"N       112°41'28.70"W         T3 East       43°36'12.17"N       112°53'18.18"W         T3 West       43°37'28.09"N       112°57'35.50"W         T17       43°39'9.51"N       112°50'13.17"W         T20       43°41'49.42"N       112°49'10.61"W         Gate 1 Shelters       43°30'39.81"N       112°53'45.57"W         Filmore Roadway       43°31'31.18"N       112°49'36.10"W         Highway 33       43°36'45.40"N       113° 9'19.18"W         Telegraph Ridge       43°32'24.17"N       112°55'26.47"W         Ramp at Railroad       43°37'26.11"N       112°55'26.47"W         Lincoln Blvd       43°40'0.25"N       112°55'16.89"W         4 Corners       43°57.67"N       112°59'18.58"W         4 Corners       43°59'15.03"N       112°43'47.33"W         Gate 4 Parking       43°46'54.09"N       112°45'27.51"W         Antelope       43°46'54.09"N       112°45'27.51"W         Reno       44°3'46.66"N       112°43'55.42"W         Res       43°35'56.23"N       112°55'17.69"                                                                                                                                  | UAV Runway        | 43°35'55.19"N | 112°54'20.74"W |
| Rattlesnake Ridge       43°48'4.28"N       112°51'1.99"W         HFTB       43°31'17.73"N       112°53'50.98"W         WRRTF       43°49'51.62"N       112°41'28.70"W         T3 East       43°36'12.17"N       112°53'18.18"W         T3 West       43°37'28.09"N       112°57'35.50"W         T17       43°39'9.51"N       112°50'13.17"W         T20       43°41'49.42"N       112°49'10.61"W         Gate 1 Shelters       43°30'39.81"N       112°53'45.57"W         Filmore Roadway       43°31'31.18"N       112°49'36.10"W         Highway 33       43°36'45.40"N       113° 9'19.18"W         Telegraph Ridge       43°32'24.17"N       112°55'26.47"W         Ramp at Railroad       43°37'26.11"N       112°55'26.47"W         Lincoln Blvd       43°40'0.25"N       112°55'16.89"W         8 Mile       44°3'57.67"N       112°55'18.58"W         4 Corners       43°59'15.03"N       112°43'47.33"W         Gate 4 Parking       43°46'54.09"N       112°45'27.51"W         Antelope       43°43'20.75"N       112°43'55.42"W         Reno       44°3'46.66"N       112°43'55.42"W         Res       43°35'56.23"N       112°55'17.69"W         C 1       43°43'34.69"N       112°51'46'35.1                                                                                                                                  | -                 |               |                |
| HFTB 43°31'17.73"N 112°53'50.98"W WRRTF 43°49'51.62"N 112°41'28.70"W T3 East 43°36'12.17"N 112°53'18.18"W T3 West 43°37'28.09"N 112°57'35.50"W T17 43°39'9.51"N 112°50'13.17"W T20 43°41'49.42"N 112°49'10.61"W Gate 1 Shelters 43°30'39.81"N 112°53'45.57"W Filmore Roadway 43°31'31.18"N 112°49'36.10"W Highway 33 43°36'45.40"N 113° 9'19.18"W Telegraph Ridge 43°32'24.17"N 112°35'27.34"W Ramp at Railroad 43°37'26.11"N 112°55'26.47"W Lincoln Blvd 43°40'0.25"N 112°55'16.89"W 8 Mile 44° 3'57.67"N 112°59'18.58"W 4 Corners 43°59'15.03"N 112°43'47.33"W Gate 4 Parking 43°46'54.09"N 112°45'27.51"W Antelope 43°43'20.75"N 112°45'27.51"W Reno 44° 3'46.66"N 112°43'55.42"W RR South 43°35'0.97"N 112°55'17.69"W C 1 43°43'34.69"N 112°55'17.69"W C 2 43°36'25.04"N 112°55'17.69"W C 2 43°36'25.04"N 112°51'57.60"W West Gravel (Alternate) 43°40'36.00"N 112°51'57.60"W West Gravel (Alternate) 43°40'36.00"N 112°51'44.40"W Site 4 43°41'30.19"N 112°51'4.40"W Site 1 43°41'30.19"N 112°54'14.40"W                                                                                                                                                                                                                                                                                                                              | Area              |               |                |
| WRRTF       43°49'51.62"N       112°41'28.70"W         T3 East       43°36'12.17"N       112°53'18.18"W         T3 West       43°37'28.09"N       112°57'35.50"W         T17       43°39'9.51"N       112°50'13.17"W         T20       43°41'49.42"N       112°49'10.61"W         Gate 1 Shelters       43°30'39.81"N       112°53'45.57"W         Filmore Roadway       43°31'31.18"N       112°49'36.10"W         Highway 33       43°36'45.40"N       113° 9'19.18"W         Telegraph Ridge       43°32'24.17"N       112°35'27.34"W         Ramp at Railroad       43°37'26.11"N       112°55'26.47"W         Lincoln Blvd       43°40'0.25"N       112°55'16.89"W         8 Mile       44°3'57.67"N       112°59'18.58"W         4 Corners       43°59'15.03"N       112°43'47.33"W         Gate 4 Parking       43°46'54.09"N       112°45'27.51"W         Antelope       43°43'20.75"N       112°43'55.42"W         RR South       43°35'56.23"N       112°55'17.69"W         C 1       43°43'34.69"N       112°55'17.69"W         C 2       43°36'25.04"N       112°51'57.60"W         West Gravel       (Alternate)       43°40'36.00"N       112°51'57.60"W         West Gravel       (Alterna                                                                                                                                  | Rattlesnake Ridge | 43°48'4.28"N  | 112°51'1.99"W  |
| T3 East       43°36'12.17"N       112°53'18.18"W         T3 West       43°37'28.09"N       112°57'35.50"W         T17       43°39'9.51"N       112°50'13.17"W         T20       43°41'49.42"N       112°49'10.61"W         Gate 1 Shelters       43°30'39.81"N       112°53'45.57"W         Filmore Roadway       43°31'31.18"N       112°49'36.10"W         Highway 33       43°36'45.40"N       113° 9'19.18"W         Telegraph Ridge       43°32'24.17"N       112°35'27.34"W         Ramp at Railroad       43°37'26.11"N       112°55'26.47"W         Lincoln Blvd       43°40'0.25"N       112°52'16.89"W         8 Mile       44°3'57.67"N       112°59'18.58"W         4 Corners       43°59'15.03"N       112°43'47.33"W         Gate 4 Parking       43°46'54.09"N       112°43'47.33"W         Antelope       43°43'20.75"N       112°43'55.42"W         Reno       44°3'46.66"N       112°43'55.42"W         Resouth       43°35'0.97"N       112°55'17.69"W         C 1       43°43'34.69"N       112°55'17.69"W         C 2       43°36'25.04"N       112°51'48.14"W         Site 5       43°39'35.95"N       112°51'57.60"W         West Gravel       (Alternate)       43°42'43.96"N <td>HFTB</td> <td>43°31'17.73"N</td> <td>112°53'50.98"W</td>                                                                         | HFTB              | 43°31'17.73"N | 112°53'50.98"W |
| T3 West       43°37'28.09"N       112°57'35.50"W         T17       43°39'9.51"N       112°50'13.17"W         T20       43°41'49.42"N       112°49'10.61"W         Gate 1 Shelters       43°30'39.81"N       112°53'45.57"W         Filmore Roadway       43°31'31.18"N       112°49'36.10"W         Highway 33       43°36'45.40"N       113° 9'19.18"W         Telegraph Ridge       43°32'24.17"N       112°35'27.34"W         Ramp at Railroad       43°37'26.11"N       112°55'26.47"W         Lincoln Blvd       43°40'0.25"N       112°52'16.89"W         8 Mile       44°3'57.67"N       112°59'18.58"W         4 Corners       43°59'15.03"N       112°43'47.33"W         Gate 4 Parking       43°46'54.09"N       112°43'47.33"W         Antelope       43°43'20.75"N       113°32'26.51"W         Reno       44°3'46.66"N       112°43'55.42"W         RR South       43°35'0.97"N       112°55'17.69"W         C 1       43°43'34.69"N       112°55'17.69"W         C 2       43°36'25.04"N       112°54'18.14"W         Site 5       43°39'35.95"N       112°51'45.00"W         West Gravel       (Alternate)       43°42'43.96"N       112°51'4.40"W         Site 4       43°42'43.96"N                                                                                                                                       | WRRTF             | 43°49'51.62"N | 112°41'28.70"W |
| T17       43°39'9.51"N       112°50'13.17"W         T20       43°41'49.42"N       112°49'10.61"W         Gate 1 Shelters       43°30'39.81"N       112°53'45.57"W         Filmore Roadway       43°31'31.18"N       112°49'36.10"W         Highway 33       43°36'45.40"N       113° 9'19.18"W         Telegraph Ridge       43°32'24.17"N       112°35'27.34"W         Ramp at Railroad       43°37'26.11"N       112°55'26.47"W         Lincoln Blvd       43°40'0.25"N       112°52'16.89"W         8 Mile       44°3'57.67"N       112°59'18.58"W         4 Corners       43°59'15.03"N       112°43'47.33"W         Gate 4 Parking       43°46'54.09"N       112°45'27.51"W         Antelope       43°43'20.75"N       113°32'26.51"W         Reno       44°3'46.66"N       112°43'55.42"W         RR South       43°35'56.23"N       112°55'27.71"W         Site 8       43°35'56.23"N       112°55'17.69"W         C 1       43°43'34.69"N       112°55'4'18.14"W         Site 5       43°39'35.95"N       112°51'57.60"W         West Gravel       43°40'36.00"N       112°51'45.00"W         Site 4       43°42'43.96"N       112°51'4.40"W         Site 1       43°41'30.19"N       112°48'1.27                                                                                                                                  | T3 East           | 43°36'12.17"N | 112°53'18.18"W |
| T20       43°41'49.42"N       112°49'10.61"W         Gate 1 Shelters       43°30'39.81"N       112°53'45.57"W         Filmore Roadway       43°31'31.18"N       112°49'36.10"W         Highway 33       43°36'45.40"N       113° 9'19.18"W         Telegraph Ridge       43°32'24.17"N       112°35'27.34"W         Ramp at Railroad       43°37'26.11"N       112°55'26.47"W         Lincoln Blvd       43°40'0.25"N       112°52'16.89"W         8 Mile       44° 3'57.67"N       112°59'18.58"W         4 Corners       43°59'15.03"N       112°43'47.33"W         Gate 4 Parking       43°46'54.09"N       112°45'27.51"W         Antelope       43°43'20.75"N       113°32'26.51"W         Reno       44° 3'46.66"N       112°43'55.42"W         RR South       43°35'0.97"N       112°55'17.69"W         C 1       43°43'34.69"N       112°55'17.69"W         C 2       43°36'25.04"N       112°55'157.60"W         West Gravel       43°40'36.00"N       112°52'45.00"W         Site 4       43°40'36.00"N       112°51'4.40"W         Site 1       43°41'30.19"N       112°48'1.27"W                                                                                                                                                                                                                                               | T3 West           | 43°37'28.09"N | 112°57'35.50"W |
| Gate 1 Shelters       43°30'39.81"N       112°53'45.57"W         Filmore Roadway       43°31'31.18"N       112°49'36.10"W         Highway 33       43°36'45.40"N       113° 9'19.18"W         Telegraph Ridge       43°32'24.17"N       112°35'27.34"W         Ramp at Railroad       43°37'26.11"N       112°55'26.47"W         Lincoln Blvd       43°40'0.25"N       112°52'16.89"W         8 Mile       44° 3'57.67"N       112°59'18.58"W         4 Corners       43°59'15.03"N       112°43'47.33"W         Gate 4 Parking       43°46'54.09"N       112°43'47.33"W         Antelope       43°43'20.75"N       113°32'26.51"W         Reno       44°3'46.66"N       112°43'55.42"W         RR South       43°35'0.97"N       112°55'17.69"W         C 1       43°43'34.69"N       112°55'17.69"W         C 2       43°36'25.04"N       112°54'18.14"W         Site 5       43°39'35.95"N       112°51'57.60"W         West Gravel       (Alternate)       43°40'36.00"N       112°52'45.00"W         Site 4       43°42'43.96"N       112°51'4.40"W         Site 1       43°41'30.19"N       112°48'1.27"W                                                                                                                                                                                                                            | T17               | 43°39'9.51"N  | 112°50'13.17"W |
| Filmore Roadway       43°31'31.18"N       112°49'36.10"W         Highway 33       43°36'45.40"N       113° 9'19.18"W         Telegraph Ridge       43°32'24.17"N       112°35'27.34"W         Ramp at Railroad       43°37'26.11"N       112°55'26.47"W         Lincoln Blvd       43°40'0.25"N       112°52'16.89"W         8 Mile       44° 3'57.67"N       112°59'18.58"W         4 Corners       43°59'15.03"N       112°43'47.33"W         Gate 4 Parking       43°46'54.09"N       112°45'27.51"W         Antelope       43°43'20.75"N       113°32'26.51"W         Reno       44° 3'46.66"N       112°43'55.42"W         RR South       43°35'0.97"N       112°55'27.71"W         Site 8       43°35'56.23"N       112°55'17.69"W         C 1       43°43'34.69"N       112°46'35.17"W         C 2       43°36'25.04"N       112°54'18.14"W         Site 5       43°39'35.95"N       112°51'57.60"W         West Gravel (Alternate)       43°40'36.00"N       112°52'45.00"W         Site 4       43°42'43.96"N       112°51'4.40"W         Site 1       43°41'30.19"N       112°48'1.27"W                                                                                                                                                                                                                                          | T20               | 43°41'49.42"N | 112°49'10.61"W |
| Highway 33       43°36'45.40"N       113° 9'19.18"W         Telegraph Ridge       43°32'24.17"N       112°35'27.34"W         Ramp at Railroad       43°37'26.11"N       112°55'26.47"W         Lincoln Blvd       43°40'0.25"N       112°52'16.89"W         8 Mile       44° 3'57.67"N       112°59'18.58"W         4 Corners       43°59'15.03"N       112°43'47.33"W         Gate 4 Parking       43°46'54.09"N       112°45'27.51"W         Antelope       43°43'20.75"N       113°32'26.51"W         Reno       44° 3'46.66"N       112°43'55.42"W         RR South       43°35'0.97"N       112°55'17.69"W         C 1       43°43'34.69"N       112°55'17.69"W         C 2       43°36'25.04"N       112°54'18.14"W         Site 5       43°39'35.95"N       112°51'57.60"W         West Gravel<br>(Alternate)       43°40'36.00"N       112°52'45.00"W         Site 4       43°42'43.96"N       112°51'4.40"W         Site 1       43°41'30.19"N       112°48'1.27"W                                                                                                                                                                                                                                                                                                                                                                | Gate 1 Shelters   | 43°30'39.81"N | 112°53'45.57"W |
| Telegraph Ridge       43°32'24.17"N       112°35'27.34"W         Ramp at Railroad       43°37'26.11"N       112°55'26.47"W         Lincoln Blvd       43°40'0.25"N       112°52'16.89"W         8 Mile       44° 3'57.67"N       112°59'18.58"W         4 Corners       43°59'15.03"N       112°43'47.33"W         Gate 4 Parking       43°46'54.09"N       112°45'27.51"W         Antelope       43°43'20.75"N       113°32'26.51"W         Reno       44° 3'46.66"N       112°43'55.42"W         RR South       43°35'0.97"N       112°55'27.71"W         Site 8       43°35'56.23"N       112°55'17.69"W         C 1       43°43'34.69"N       112°54'18.14"W         Site 5       43°36'25.04"N       112°54'18.14"W         Site 5       43°39'35.95"N       112°51'57.60"W         West Gravel (Alternate)       43°40'36.00"N       112°52'45.00"W         Site 4       43°42'43.96"N       112°51'4.40"W         Site 1       43°41'30.19"N       112°48'1.27"W                                                                                                                                                                                                                                                                                                                                                                    | Filmore Roadway   | 43°31'31.18"N | 112°49'36.10"W |
| Ramp at Railroad       43°37'26.11"N       112°55'26.47"W         Lincoln Blvd       43°40'0.25"N       112°52'16.89"W         8 Mile       44°3'57.67"N       112°59'18.58"W         4 Corners       43°59'15.03"N       112°43'47.33"W         Gate 4 Parking       43°46'54.09"N       112°45'27.51"W         Antelope       43°43'20.75"N       113°32'26.51"W         Reno       44°3'46.66"N       112°43'55.42"W         RR South       43°35'0.97"N       112°55'27.71"W         Site 8       43°35'56.23"N       112°55'17.69"W         C 1       43°43'34.69"N       112°46'35.17"W         C 2       43°36'25.04"N       112°54'18.14"W         Site 5       43°39'35.95"N       112°51'57.60"W         West Gravel<br>(Alternate)       43°40'36.00"N       112°52'45.00"W         Site 4       43°42'43.96"N       112°51'4.40"W         Site 1       43°41'30.19"N       112°48'1.27"W                                                                                                                                                                                                                                                                                                                                                                                                                                       | Highway 33        | 43°36'45.40"N | 113° 9'19.18"W |
| Lincoln Blvd       43°40'0.25"N       112°52'16.89"W         8 Mile       44° 3'57.67"N       112°59'18.58"W         4 Corners       43°59'15.03"N       112°43'47.33"W         Gate 4 Parking       43°46'54.09"N       112°45'27.51"W         Antelope       43°43'20.75"N       113°32'26.51"W         Reno       44° 3'46.66"N       112°43'55.42"W         RR South       43°35'0.97"N       112°55'27.71"W         Site 8       43°35'56.23"N       112°55'17.69"W         C 1       43°43'34.69"N       112°46'35.17"W         C 2       43°36'25.04"N       112°54'18.14"W         Site 5       43°39'35.95"N       112°51'57.60"W         West Gravel<br>(Alternate)       43°40'36.00"N       112°52'45.00"W         Site 4       43°42'43.96"N       112°51'4.40"W         Site 1       43°41'30.19"N       112°48'1.27"W                                                                                                                                                                                                                                                                                                                                                                                                                                                                                                       | Telegraph Ridge   | 43°32'24.17"N | 112°35'27.34"W |
| 8 Mile       44° 3'57.67"N       112°59'18.58"W         4 Corners       43°59'15.03"N       112°43'47.33"W         Gate 4 Parking       43°46'54.09"N       112°45'27.51"W         Antelope       43°43'20.75"N       113°32'26.51"W         Reno       44° 3'46.66"N       112°43'55.42"W         RR South       43°35'0.97"N       112°55'27.71"W         Site 8       43°35'56.23"N       112°55'17.69"W         C 1       43°43'34.69"N       112°54'18.14"W         C 2       43°36'25.04"N       112°54'18.14"W         Site 5       43°39'35.95"N       112°51'57.60"W         West Gravel (Alternate)       43°40'36.00"N       112°52'45.00"W         Site 4       43°42'43.96"N       112°51'4.40"W         Site 1       43°41'30.19"N       112°48'1.27"W                                                                                                                                                                                                                                                                                                                                                                                                                                                                                                                                                                       | Ramp at Railroad  | 43°37'26.11"N | 112°55'26.47"W |
| 4 Corners       43°59'15.03"N       112°43'47.33"W         Gate 4 Parking       43°46'54.09"N       112°45'27.51"W         Antelope       43°43'20.75"N       113°32'26.51"W         Reno       44° 3'46.66"N       112°43'55.42"W         RR South       43°35'0.97"N       112°55'27.71"W         Site 8       43°35'56.23"N       112°55'17.69"W         C 1       43°43'34.69"N       112°46'35.17"W         C 2       43°36'25.04"N       112°54'18.14"W         Site 5       43°39'35.95"N       112°51'57.60"W         West Gravel<br>(Alternate)       43°40'36.00"N       112°52'45.00"W         Site 4       43°42'43.96"N       112°51'4.40"W         Site 1       43°41'30.19"N       112°48'1.27"W                                                                                                                                                                                                                                                                                                                                                                                                                                                                                                                                                                                                                            | Lincoln Blvd      | 43°40'0.25"N  | 112°52'16.89"W |
| Gate 4 Parking       43°46'54.09"N       112°45'27.51"W         Antelope       43°43'20.75"N       113°32'26.51"W         Reno       44°3'46.66"N       112°43'55.42"W         RR South       43°35'0.97"N       112°55'27.71"W         Site 8       43°35'56.23"N       112°55'17.69"W         C 1       43°43'34.69"N       112°46'35.17"W         C 2       43°36'25.04"N       112°54'18.14"W         Site 5       43°39'35.95"N       112°51'57.60"W         West Gravel (Alternate)       43°40'36.00"N       112°52'45.00"W         Site 4       43°42'43.96"N       112°51'4.40"W         Site 1       43°41'30.19"N       112°48'1.27"W                                                                                                                                                                                                                                                                                                                                                                                                                                                                                                                                                                                                                                                                                           | 8 Mile            | 44° 3'57.67"N | 112°59'18.58"W |
| Antelope 43°43'20.75"N 113°32'26.51"W  Reno 44° 3'46.66"N 112°43'55.42"W  RR South 43°35'0.97"N 112°55'27.71"W  Site 8 43°35'56.23"N 112°55'17.69"W  C 1 43°43'34.69"N 112°46'35.17"W  C 2 43°36'25.04"N 112°54'18.14"W  Site 5 43°39'35.95"N 112°51'57.60"W  West Gravel (Alternate) 43°40'36.00"N 112°52'45.00"W  Site 4 43°42'43.96"N 112°51'4.40"W  Site 1 43°41'30.19"N 112°48'1.27"W                                                                                                                                                                                                                                                                                                                                                                                                                                                                                                                                                                                                                                                                                                                                                                                                                                                                                                                                                 | 4 Corners         | 43°59'15.03"N | 112°43'47.33"W |
| Reno       44° 3'46.66"N       112°43'55.42"W         RR South       43°35'0.97"N       112°55'27.71"W         Site 8       43°35'56.23"N       112°55'17.69"W         C 1       43°43'34.69"N       112°46'35.17"W         C 2       43°36'25.04"N       112°54'18.14"W         Site 5       43°39'35.95"N       112°51'57.60"W         West Gravel (Alternate)       43°40'36.00"N       112°52'45.00"W         Site 4       43°42'43.96"N       112°51'4.40"W         Site 1       43°41'30.19"N       112°48'1.27"W                                                                                                                                                                                                                                                                                                                                                                                                                                                                                                                                                                                                                                                                                                                                                                                                                    | Gate 4 Parking    | 43°46'54.09"N | 112°45'27.51"W |
| RR South 43°35'0.97"N 112°55'27.71"W  Site 8 43°35'56.23"N 112°55'17.69"W  C 1 43°43'34.69"N 112°46'35.17"W  C 2 43°36'25.04"N 112°54'18.14"W  Site 5 43°39'35.95"N 112°51'57.60"W  West Gravel (Alternate) 43°40'36.00"N 112°52'45.00"W  Site 4 43°42'43.96"N 112°51'4.40"W  Site 1 43°41'30.19"N 112°48'1.27"W                                                                                                                                                                                                                                                                                                                                                                                                                                                                                                                                                                                                                                                                                                                                                                                                                                                                                                                                                                                                                           | Antelope          | 43°43'20.75"N | 113°32'26.51"W |
| Site 8       43°35'56.23"N       112°55'17.69"W         C 1       43°43'34.69"N       112°46'35.17"W         C 2       43°36'25.04"N       112°54'18.14"W         Site 5       43°39'35.95"N       112°51'57.60"W         West Gravel (Alternate)       43°40'36.00"N       112°52'45.00"W         Site 4       43°42'43.96"N       112°51'4.40"W         Site 1       43°41'30.19"N       112°48'1.27"W                                                                                                                                                                                                                                                                                                                                                                                                                                                                                                                                                                                                                                                                                                                                                                                                                                                                                                                                   | Reno              | 44° 3'46.66"N | 112°43'55.42"W |
| C 1                                                                                                                                                                                                                                                                                                                                                                                                                                                                                                                                                                                                                                                                                                                                                                                                                                                                                                                                                                                                                                                                                                                                                                                                                                                                                                                                        | RR South          | 43°35'0.97"N  | 112°55'27.71"W |
| C 2 43°36'25.04"N 112°54'18.14"W  Site 5 43°39'35.95"N 112°51'57.60"W  West Gravel (Alternate) 43°40'36.00"N 112°52'45.00"W  Site 4 43°42'43.96"N 112°51'4.40"W  Site 1 43°41'30.19"N 112°48'1.27"W                                                                                                                                                                                                                                                                                                                                                                                                                                                                                                                                                                                                                                                                                                                                                                                                                                                                                                                                                                                                                                                                                                                                        | Site 8            | 43°35'56.23"N | 112°55'17.69"W |
| Site 5       43°39'35.95"N       112°51'57.60"W         West Gravel (Alternate)       43°40'36.00"N       112°52'45.00"W         Site 4       43°42'43.96"N       112°51'4.40"W         Site 1       43°41'30.19"N       112°48'1.27"W                                                                                                                                                                                                                                                                                                                                                                                                                                                                                                                                                                                                                                                                                                                                                                                                                                                                                                                                                                                                                                                                                                     | C 1               | 43°43'34.69"N | 112°46'35.17"W |
| West Gravel       43°40'36.00"N       112°52'45.00"W         Site 4       43°42'43.96"N       112°51'4.40"W         Site 1       43°41'30.19"N       112°48'1.27"W                                                                                                                                                                                                                                                                                                                                                                                                                                                                                                                                                                                                                                                                                                                                                                                                                                                                                                                                                                                                                                                                                                                                                                         | C 2               | 43°36'25.04"N | 112°54'18.14"W |
| (Alternate)       43°40'36.00"N       112°52'45.00"W         Site 4       43°42'43.96"N       112°51'4.40"W         Site 1       43°41'30.19"N       112°48'1.27"W                                                                                                                                                                                                                                                                                                                                                                                                                                                                                                                                                                                                                                                                                                                                                                                                                                                                                                                                                                                                                                                                                                                                                                         | Site 5            | 43°39'35.95"N | 112°51'57.60"W |
| Site 4       43°42'43.96"N       112°51'4.40"W         Site 1       43°41'30.19"N       112°48'1.27"W                                                                                                                                                                                                                                                                                                                                                                                                                                                                                                                                                                                                                                                                                                                                                                                                                                                                                                                                                                                                                                                                                                                                                                                                                                      | West Gravel       |               |                |
| Site 1 43°41'30.19"N 112°48'1.27"W                                                                                                                                                                                                                                                                                                                                                                                                                                                                                                                                                                                                                                                                                                                                                                                                                                                                                                                                                                                                                                                                                                                                                                                                                                                                                                         | (Alternate)       | 43°40'36.00"N | 112°52'45.00"W |
|                                                                                                                                                                                                                                                                                                                                                                                                                                                                                                                                                                                                                                                                                                                                                                                                                                                                                                                                                                                                                                                                                                                                                                                                                                                                                                                                            | Site 4            | 43°42'43.96"N | 112°51'4.40"W  |
| Site 7 43°45'46.70"N 112°44'48.39"W                                                                                                                                                                                                                                                                                                                                                                                                                                                                                                                                                                                                                                                                                                                                                                                                                                                                                                                                                                                                                                                                                                                                                                                                                                                                                                        | Site 1            | 43°41'30.19"N | 112°48'1.27"W  |
|                                                                                                                                                                                                                                                                                                                                                                                                                                                                                                                                                                                                                                                                                                                                                                                                                                                                                                                                                                                                                                                                                                                                                                                                                                                                                                                                            | Site 7            | 43°45'46.70"N | 112°44'48.39"W |

Page 3 of 6

Map 1.

Page 4 of 6

Map 2.

Map 3. Additional Locations

Page 6 of 6

CX Posting No.: DOE-ID-INL-22-022