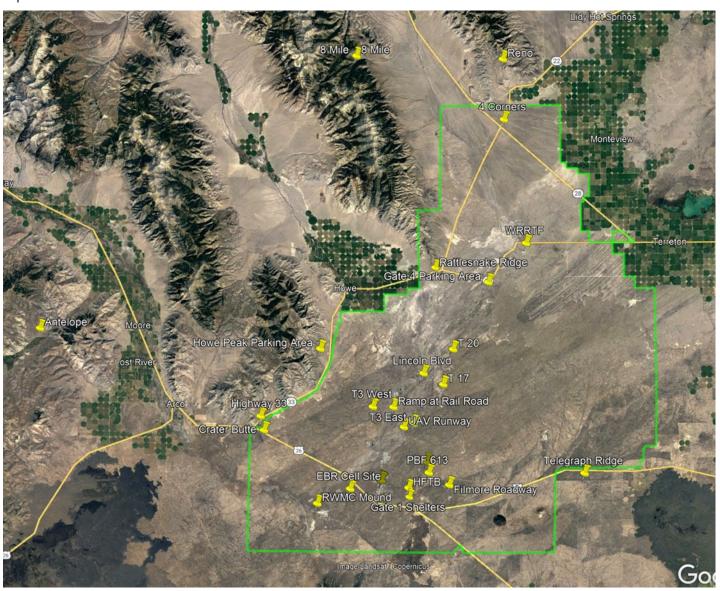

The duration of testing is expected to be approximately 2 weeks.

Please refer to Table 1 and Maps 1,2, and 3 below for detailed location information.

Page 2 of 6

Table 1

| Description         Latitude         Longitude           CFA 699         43°31'55.36"N         112°56'42.14"W           CFA 1609         43°31'52.68"N         112°56'41.89"W           PBF -613         43°32'27.45"N         112°51'43.91"W           PBF -612         43°33'17.30"N         112°52'1.06"W           Crater Butte         43°35'41.66"N         113°8'58.28"W           UAV Runway         43°35'55.19"N         112°54'20.74"W           Howe Peak Parking Area         43°41'52.15"N         112°51'1.99"W           HFTB         43°31'17.73"N         112°51'1.99"W           WRRTF         43°49'51.62"N         112°41'28.70"W           T3 East         43°36'12.17"N         112°53'18.18"W           T3 West         43°37'28.09"N         112°57'35.50"W           T17         43°39'9.51"N         112°50'13.17"W           T20         43°41'49.42"N         112°49'10.61"W           Gate 1 Shelters         43°30'39.81"N         112°53'45.57"W           Filmore Roadway         43°31'31.18"N         112°49'36.10"W           Highway 33         43°36'45.40"N         113°9'19.18"W           Telegraph Ridge         43°37'26.11"N         112°55'26.47"W           Lincoln Blvd         43°37'26.11"N         112°55'1                                                                              |                   | 1             |                |
|--------------------------------------------------------------------------------------------------------------------------------------------------------------------------------------------------------------------------------------------------------------------------------------------------------------------------------------------------------------------------------------------------------------------------------------------------------------------------------------------------------------------------------------------------------------------------------------------------------------------------------------------------------------------------------------------------------------------------------------------------------------------------------------------------------------------------------------------------------------------------------------------------------------------------------------------------------------------------------------------------------------------------------------------------------------------------------------------------------------------------------------------------------------------------------------------------------------------------------------------------------------------------------------------------------------------------------------------|-------------------|---------------|----------------|
| CFA 1609         43°31'52.68"N         112°56'41.89"W           PBF -613         43°32'27.45"N         112°51'43.91"W           PBF -612         43°33'17.30"N         112°52'1.06"W           Crater Butte         43°35'41.66"N         113°8'58.28"W           UAV Runway         43°35'55.19"N         112°54'20.74"W           Howe Peak Parking Area         43°41'52.15"N         113°3'5.20"W           Rattlesnake Ridge         43°48'4.28"N         112°51'1.99"W           HFTB         43°31'17.73"N         112°51'1.99"W           WRRTF         43°49'51.62"N         112°41'28.70"W           T3 East         43°36'12.17"N         112°53'18.18"W           T3 West         43°37'28.09"N         112°57'35.50"W           T17         43°39'9.51"N         112°50'13.17"W           T20         43°41'49.42"N         112°49'10.61"W           Gate 1 Shelters         43°30'39.81"N         112°53'45.57"W           Filmore Roadway         43°31'31.18"N         112°49'36.10"W           Highway 33         43°36'45.40"N         113°9'19.18"W           Telegraph Ridge         43°31'31.18"N         112°49'36.10"W           Ramp at Railroad         43°37'26.11"N         112°55'16.89"W           & Mile         44°3'57.67"N                                                                                | Description       | Latitude      | Longitude      |
| PBF -613         43°32'27.45"N         112°51'43.91"W           PBF -612         43°33'17.30"N         112°52'1.06"W           Crater Butte         43°35'41.66"N         113°8'58.28"W           UAV Runway         43°35'55.19"N         112°54'20.74"W           Howe Peak Parking Area         43°41'52.15"N         112°54'20.74"W           Rattlesnake Ridge         43°48'4.28"N         112°51'1.99"W           HFTB         43°31'17.73"N         112°53'50.98"W           WRRTF         43°49'51.62"N         112°41'28.70"W           T3 East         43°36'12.17"N         112°53'18.18"W           T3 West         43°37'28.09"N         112°57'35.50"W           T17         43°39'9.51"N         112°50'13.17"W           T20         43°41'49.42"N         112°49'10.61"W           Gate 1 Shelters         43°30'39.81"N         112°49'10.61"W           Filmore Roadway         43°31'31.18"N         112°49'36.10"W           Highway 33         43°36'45.40"N         113° 9'19.18"W           Telegraph Ridge         43°32'24.17"N         112°55'26.47"W           Lincoln Blvd         43°37'26.11"N         112°55'16.89"W           8 Mile         44°3'57.67"N         112°55'16.89"W           4 Corners         43°59'15.03"N                                                                               | CFA 699           | 43°31'55.36"N | 112°56'42.14"W |
| PBF-612         43°33'17.30"N         112°52'1.06"W           Crater Butte         43°35'41.66"N         113° 8'58.28"W           UAV Runway         43°35'55.19"N         112°54'20.74"W           Howe Peak Parking Area         43°41'52.15"N         113° 3'5.20"W           Rattlesnake Ridge         43°48'4.28"N         112°51'1.99"W           HFTB         43°31'17.73"N         112°53'50.98"W           WRRTF         43°49'51.62"N         112°41'28.70"W           T3 East         43°36'12.17"N         112°53'18.18"W           T3 West         43°37'28.09"N         112°57'35.50"W           T17         43°39'9.51"N         112°50'13.17"W           T20         43°41'49.42"N         112°49'10.61"W           Gate 1 Shelters         43°30'39.81"N         112°49'36.10"W           Filmore Roadway         43°31'31.18"N         112°49'36.10"W           Highway 33         43°36'45.40"N         113° 9'19.18"W           Telegraph Ridge         43°37'26.11"N         112°55'26.47"W           Lincoln Blvd         43°37'26.11"N         112°55'16.89"W           4 Corners         43°37'56.7"N         112°59'18.58"W           4 Corners         43°45'40.09"N         112°43'47.33"W           Gate 4 Parking         43°45'56.23"N </td <td>CFA 1609</td> <td>43°31'52.68"N</td> <td>112°56'41.89"W</td> | CFA 1609          | 43°31'52.68"N | 112°56'41.89"W |
| Crater Butte       43°35'41.66"N       113°8'58.28"W         UAV Runway       43°35'55.19"N       112°54'20.74"W         Howe Peak Parking Area       43°41'52.15"N       113°3'5.20"W         Rattlesnake Ridge       43°48'4.28"N       112°51'1.99"W         HFTB       43°31'17.73"N       112°53'50.98"W         WRRTF       43°49'51.62"N       112°41'28.70"W         T3 East       43°36'12.17"N       112°53'18.18"W         T3 West       43°37'28.09"N       112°57'35.50"W         T17       43°39'9.51"N       112°50'13.17"W         T20       43°41'49.42"N       112°49'10.61"W         Gate 1 Shelters       43°30'39.81"N       112°53'45.57"W         Filmore Roadway       43°31'31.18"N       112°49'36.10"W         Highway 33       43°36'45.40"N       113° 9'19.18"W         Telegraph Ridge       43°32'24.17"N       112°55'26.47"W         Ramp at Railroad       43°37'26.11"N       112°55'26.47"W         Lincoln Blvd       43°40'0.25"N       112°52'16.89"W         4 Corners       43°59'15.03"N       112°43'47.33"W         Gate 4 Parking       43°46'54.09"N       112°45'27.51"W         Antelope       43°43'20.75"N       112°45'27.51"W         Reno       44°3'43'6.66                                                                                                                         | PBF -613          | 43°32'27.45"N | 112°51'43.91"W |
| UAV Runway       43°35'55.19"N       112°54'20.74"W         Howe Peak Parking Area       43°41'52.15"N       113° 3'5.20"W         Rattlesnake Ridge       43°48'4.28"N       112°51'1.99"W         HFTB       43°31'17.73"N       112°53'50.98"W         WRRTF       43°49'51.62"N       112°41'28.70"W         T3 East       43°36'12.17"N       112°53'18.18"W         T3 West       43°37'28.09"N       112°57'35.50"W         T17       43°39'9.51"N       112°50'13.17"W         T20       43°41'49.42"N       112°49'10.61"W         Gate 1 Shelters       43°30'39.81"N       112°53'45.57"W         Filmore Roadway       43°31'31.18"N       112°49'36.10"W         Highway 33       43°36'45.40"N       113° 9'19.18"W         Telegraph Ridge       43°37'26.11"N       112°55'26.47"W         Ramp at Railroad       43°37'26.11"N       112°55'26.47"W         Lincoln Blvd       43°40'0.25"N       112°59'18.58"W         4 Corners       43°59'15.03"N       112°43'47.33"W         Gate 4 Parking       43°46'54.09"N       112°43'47.33"W         Antelope       43°43'20.75"N       112°43'55.42"W         Reno       44°3'46.66"N       112°45'27.51"W         Site 8       43°35'56.23"N <td>PBF -612</td> <td>43°33'17.30"N</td> <td>112°52'1.06"W</td>                                                             | PBF -612          | 43°33'17.30"N | 112°52'1.06"W  |
| Howe Peak Parking Area       43°41'52.15"N       113°3'5.20"W         Rattlesnake Ridge       43°48'4.28"N       112°51'1.99"W         HFTB       43°31'17.73"N       112°53'50.98"W         WRRTF       43°49'51.62"N       112°41'28.70"W         T3 East       43°36'12.17"N       112°53'18.18"W         T3 West       43°37'28.09"N       112°57'35.50"W         T17       43°39'9.51"N       112°50'13.17"W         T20       43°41'49.42"N       112°49'10.61"W         Gate 1 Shelters       43°30'39.81"N       112°53'45.57"W         Filmore Roadway       43°31'31.18"N       112°49'36.10"W         Highway 33       43°36'45.40"N       113° 9'19.18"W         Telegraph Ridge       43°32'24.17"N       112°35'27.34"W         Ramp at Railroad       43°37'26.11"N       112°55'26.47"W         Lincoln Blvd       43°34'0'0.25"N       112°55'16.89"W         8 Mile       44°3'57.67"N       112°59'18.58"W         4 Corners       43°59'15.03"N       112°43'47.33"W         Gate 4 Parking       43°46'54.09"N       112°45'27.51"W         Antelope       43°43'20.75"N       112°45'27.51"W         Reno       44°3'46.66"N       112°45'27.51"W         Site 8       43°35'56.23"N                                                                                                                                 | Crater Butte      | 43°35'41.66"N | 113° 8'58.28"W |
| Area       43°41'52.15"N       113° 3'5.20"W         Rattlesnake Ridge       43°48'4.28"N       112°51'1.99"W         HFTB       43°31'17.73"N       112°53'50.98"W         WRRTF       43°49'51.62"N       112°41'28.70"W         T3 East       43°36'12.17"N       112°53'18.18"W         T3 West       43°37'28.09"N       112°57'35.50"W         T17       43°39'9.51"N       112°50'13.17"W         T20       43°41'49.42"N       112°49'10.61"W         Gate 1 Shelters       43°30'39.81"N       112°53'45.57"W         Filmore Roadway       43°31'31.18"N       112°49'36.10"W         Highway 33       43°36'45.40"N       113° 9'19.18"W         Telegraph Ridge       43°32'24.17"N       112°55'26.47"W         Ramp at Railroad       43°37'26.11"N       112°55'26.47"W         Lincoln Blvd       43°40'0.25"N       112°55'16.89"W         4 Corners       43°57.67"N       112°59'18.58"W         4 Corners       43°59'15.03"N       112°43'47.33"W         Gate 4 Parking       43°46'54.09"N       112°45'27.51"W         Antelope       43°46'54.09"N       112°45'27.51"W         Reno       44°3'46.66"N       112°43'55.42"W         Res       43°35'56.23"N       112°55'17.69"                                                                                                                                  | UAV Runway        | 43°35'55.19"N | 112°54'20.74"W |
| Rattlesnake Ridge       43°48'4.28"N       112°51'1.99"W         HFTB       43°31'17.73"N       112°53'50.98"W         WRRTF       43°49'51.62"N       112°41'28.70"W         T3 East       43°36'12.17"N       112°53'18.18"W         T3 West       43°37'28.09"N       112°57'35.50"W         T17       43°39'9.51"N       112°50'13.17"W         T20       43°41'49.42"N       112°49'10.61"W         Gate 1 Shelters       43°30'39.81"N       112°53'45.57"W         Filmore Roadway       43°31'31.18"N       112°49'36.10"W         Highway 33       43°36'45.40"N       113° 9'19.18"W         Telegraph Ridge       43°32'24.17"N       112°55'26.47"W         Ramp at Railroad       43°37'26.11"N       112°55'26.47"W         Lincoln Blvd       43°40'0.25"N       112°55'16.89"W         8 Mile       44°3'57.67"N       112°55'18.58"W         4 Corners       43°59'15.03"N       112°43'47.33"W         Gate 4 Parking       43°46'54.09"N       112°45'27.51"W         Antelope       43°43'20.75"N       112°43'55.42"W         Reno       44°3'46.66"N       112°43'55.42"W         Res       43°35'56.23"N       112°55'17.69"W         C 1       43°43'34.69"N       112°51'46'35.1                                                                                                                                  | -                 |               |                |
| HFTB 43°31'17.73"N 112°53'50.98"W WRRTF 43°49'51.62"N 112°41'28.70"W T3 East 43°36'12.17"N 112°53'18.18"W T3 West 43°37'28.09"N 112°57'35.50"W T17 43°39'9.51"N 112°50'13.17"W T20 43°41'49.42"N 112°49'10.61"W Gate 1 Shelters 43°30'39.81"N 112°53'45.57"W Filmore Roadway 43°31'31.18"N 112°49'36.10"W Highway 33 43°36'45.40"N 113° 9'19.18"W Telegraph Ridge 43°32'24.17"N 112°35'27.34"W Ramp at Railroad 43°37'26.11"N 112°55'26.47"W Lincoln Blvd 43°40'0.25"N 112°55'16.89"W 8 Mile 44° 3'57.67"N 112°59'18.58"W 4 Corners 43°59'15.03"N 112°43'47.33"W Gate 4 Parking 43°46'54.09"N 112°45'27.51"W Antelope 43°43'20.75"N 112°45'27.51"W Reno 44° 3'46.66"N 112°43'55.42"W RR South 43°35'0.97"N 112°55'17.69"W C 1 43°43'34.69"N 112°55'17.69"W C 2 43°36'25.04"N 112°55'17.69"W C 2 43°36'25.04"N 112°51'57.60"W West Gravel (Alternate) 43°40'36.00"N 112°51'57.60"W West Gravel (Alternate) 43°40'36.00"N 112°51'44.40"W Site 4 43°41'30.19"N 112°51'4.40"W Site 1 43°41'30.19"N 112°54'14.40"W                                                                                                                                                                                                                                                                                                                              | Area              |               |                |
| WRRTF       43°49'51.62"N       112°41'28.70"W         T3 East       43°36'12.17"N       112°53'18.18"W         T3 West       43°37'28.09"N       112°57'35.50"W         T17       43°39'9.51"N       112°50'13.17"W         T20       43°41'49.42"N       112°49'10.61"W         Gate 1 Shelters       43°30'39.81"N       112°53'45.57"W         Filmore Roadway       43°31'31.18"N       112°49'36.10"W         Highway 33       43°36'45.40"N       113° 9'19.18"W         Telegraph Ridge       43°32'24.17"N       112°35'27.34"W         Ramp at Railroad       43°37'26.11"N       112°55'26.47"W         Lincoln Blvd       43°40'0.25"N       112°55'16.89"W         8 Mile       44°3'57.67"N       112°59'18.58"W         4 Corners       43°59'15.03"N       112°43'47.33"W         Gate 4 Parking       43°46'54.09"N       112°45'27.51"W         Antelope       43°43'20.75"N       112°43'55.42"W         RR South       43°35'56.23"N       112°55'17.69"W         C 1       43°43'34.69"N       112°55'17.69"W         C 2       43°36'25.04"N       112°51'57.60"W         West Gravel       (Alternate)       43°40'36.00"N       112°51'57.60"W         West Gravel       (Alterna                                                                                                                                  | Rattlesnake Ridge | 43°48'4.28"N  | 112°51'1.99"W  |
| T3 East       43°36'12.17"N       112°53'18.18"W         T3 West       43°37'28.09"N       112°57'35.50"W         T17       43°39'9.51"N       112°50'13.17"W         T20       43°41'49.42"N       112°49'10.61"W         Gate 1 Shelters       43°30'39.81"N       112°53'45.57"W         Filmore Roadway       43°31'31.18"N       112°49'36.10"W         Highway 33       43°36'45.40"N       113° 9'19.18"W         Telegraph Ridge       43°32'24.17"N       112°35'27.34"W         Ramp at Railroad       43°37'26.11"N       112°55'26.47"W         Lincoln Blvd       43°40'0.25"N       112°52'16.89"W         8 Mile       44°3'57.67"N       112°59'18.58"W         4 Corners       43°59'15.03"N       112°43'47.33"W         Gate 4 Parking       43°46'54.09"N       112°43'47.33"W         Antelope       43°43'20.75"N       112°43'55.42"W         Reno       44°3'46.66"N       112°43'55.42"W         Resouth       43°35'0.97"N       112°55'17.69"W         C 1       43°43'34.69"N       112°55'17.69"W         C 2       43°36'25.04"N       112°51'48.14"W         Site 5       43°39'35.95"N       112°51'57.60"W         West Gravel       (Alternate)       43°42'43.96"N <td>HFTB</td> <td>43°31'17.73"N</td> <td>112°53'50.98"W</td>                                                                         | HFTB              | 43°31'17.73"N | 112°53'50.98"W |
| T3 West       43°37'28.09"N       112°57'35.50"W         T17       43°39'9.51"N       112°50'13.17"W         T20       43°41'49.42"N       112°49'10.61"W         Gate 1 Shelters       43°30'39.81"N       112°53'45.57"W         Filmore Roadway       43°31'31.18"N       112°49'36.10"W         Highway 33       43°36'45.40"N       113° 9'19.18"W         Telegraph Ridge       43°32'24.17"N       112°35'27.34"W         Ramp at Railroad       43°37'26.11"N       112°55'26.47"W         Lincoln Blvd       43°40'0.25"N       112°52'16.89"W         8 Mile       44°3'57.67"N       112°59'18.58"W         4 Corners       43°59'15.03"N       112°43'47.33"W         Gate 4 Parking       43°46'54.09"N       112°43'47.33"W         Antelope       43°43'20.75"N       113°32'26.51"W         Reno       44°3'46.66"N       112°43'55.42"W         RR South       43°35'0.97"N       112°55'17.69"W         C 1       43°43'34.69"N       112°55'17.69"W         C 2       43°36'25.04"N       112°54'18.14"W         Site 5       43°39'35.95"N       112°51'45.00"W         West Gravel       (Alternate)       43°42'43.96"N       112°51'4.40"W         Site 4       43°42'43.96"N                                                                                                                                       | WRRTF             | 43°49'51.62"N | 112°41'28.70"W |
| T17       43°39'9.51"N       112°50'13.17"W         T20       43°41'49.42"N       112°49'10.61"W         Gate 1 Shelters       43°30'39.81"N       112°53'45.57"W         Filmore Roadway       43°31'31.18"N       112°49'36.10"W         Highway 33       43°36'45.40"N       113° 9'19.18"W         Telegraph Ridge       43°32'24.17"N       112°35'27.34"W         Ramp at Railroad       43°37'26.11"N       112°55'26.47"W         Lincoln Blvd       43°40'0.25"N       112°52'16.89"W         8 Mile       44°3'57.67"N       112°59'18.58"W         4 Corners       43°59'15.03"N       112°43'47.33"W         Gate 4 Parking       43°46'54.09"N       112°45'27.51"W         Antelope       43°43'20.75"N       113°32'26.51"W         Reno       44°3'46.66"N       112°43'55.42"W         RR South       43°35'56.23"N       112°55'27.71"W         Site 8       43°35'56.23"N       112°55'17.69"W         C 1       43°43'34.69"N       112°55'4'18.14"W         Site 5       43°39'35.95"N       112°51'57.60"W         West Gravel       43°40'36.00"N       112°51'45.00"W         Site 4       43°42'43.96"N       112°51'4.40"W         Site 1       43°41'30.19"N       112°48'1.27                                                                                                                                  | T3 East           | 43°36'12.17"N | 112°53'18.18"W |
| T20       43°41'49.42"N       112°49'10.61"W         Gate 1 Shelters       43°30'39.81"N       112°53'45.57"W         Filmore Roadway       43°31'31.18"N       112°49'36.10"W         Highway 33       43°36'45.40"N       113° 9'19.18"W         Telegraph Ridge       43°32'24.17"N       112°35'27.34"W         Ramp at Railroad       43°37'26.11"N       112°55'26.47"W         Lincoln Blvd       43°40'0.25"N       112°52'16.89"W         8 Mile       44° 3'57.67"N       112°59'18.58"W         4 Corners       43°59'15.03"N       112°43'47.33"W         Gate 4 Parking       43°46'54.09"N       112°45'27.51"W         Antelope       43°43'20.75"N       113°32'26.51"W         Reno       44° 3'46.66"N       112°43'55.42"W         RR South       43°35'0.97"N       112°55'17.69"W         C 1       43°43'34.69"N       112°55'17.69"W         C 2       43°36'25.04"N       112°55'157.60"W         West Gravel       43°40'36.00"N       112°52'45.00"W         Site 4       43°40'36.00"N       112°51'4.40"W         Site 1       43°41'30.19"N       112°48'1.27"W                                                                                                                                                                                                                                               | T3 West           | 43°37'28.09"N | 112°57'35.50"W |
| Gate 1 Shelters       43°30'39.81"N       112°53'45.57"W         Filmore Roadway       43°31'31.18"N       112°49'36.10"W         Highway 33       43°36'45.40"N       113° 9'19.18"W         Telegraph Ridge       43°32'24.17"N       112°35'27.34"W         Ramp at Railroad       43°37'26.11"N       112°55'26.47"W         Lincoln Blvd       43°40'0.25"N       112°52'16.89"W         8 Mile       44° 3'57.67"N       112°59'18.58"W         4 Corners       43°59'15.03"N       112°43'47.33"W         Gate 4 Parking       43°46'54.09"N       112°43'47.33"W         Antelope       43°43'20.75"N       113°32'26.51"W         Reno       44°3'46.66"N       112°43'55.42"W         RR South       43°35'0.97"N       112°55'17.69"W         C 1       43°43'34.69"N       112°55'17.69"W         C 2       43°36'25.04"N       112°54'18.14"W         Site 5       43°39'35.95"N       112°51'57.60"W         West Gravel       (Alternate)       43°40'36.00"N       112°52'45.00"W         Site 4       43°42'43.96"N       112°51'4.40"W         Site 1       43°41'30.19"N       112°48'1.27"W                                                                                                                                                                                                                            | T17               | 43°39'9.51"N  | 112°50'13.17"W |
| Filmore Roadway       43°31'31.18"N       112°49'36.10"W         Highway 33       43°36'45.40"N       113° 9'19.18"W         Telegraph Ridge       43°32'24.17"N       112°35'27.34"W         Ramp at Railroad       43°37'26.11"N       112°55'26.47"W         Lincoln Blvd       43°40'0.25"N       112°52'16.89"W         8 Mile       44° 3'57.67"N       112°59'18.58"W         4 Corners       43°59'15.03"N       112°43'47.33"W         Gate 4 Parking       43°46'54.09"N       112°45'27.51"W         Antelope       43°43'20.75"N       113°32'26.51"W         Reno       44° 3'46.66"N       112°43'55.42"W         RR South       43°35'0.97"N       112°55'27.71"W         Site 8       43°35'56.23"N       112°55'17.69"W         C 1       43°43'34.69"N       112°46'35.17"W         C 2       43°36'25.04"N       112°54'18.14"W         Site 5       43°39'35.95"N       112°51'57.60"W         West Gravel (Alternate)       43°40'36.00"N       112°52'45.00"W         Site 4       43°42'43.96"N       112°51'4.40"W         Site 1       43°41'30.19"N       112°48'1.27"W                                                                                                                                                                                                                                          | T20               | 43°41'49.42"N | 112°49'10.61"W |
| Highway 33       43°36'45.40"N       113° 9'19.18"W         Telegraph Ridge       43°32'24.17"N       112°35'27.34"W         Ramp at Railroad       43°37'26.11"N       112°55'26.47"W         Lincoln Blvd       43°40'0.25"N       112°52'16.89"W         8 Mile       44° 3'57.67"N       112°59'18.58"W         4 Corners       43°59'15.03"N       112°43'47.33"W         Gate 4 Parking       43°46'54.09"N       112°45'27.51"W         Antelope       43°43'20.75"N       113°32'26.51"W         Reno       44° 3'46.66"N       112°43'55.42"W         RR South       43°35'0.97"N       112°55'17.69"W         C 1       43°43'34.69"N       112°55'17.69"W         C 2       43°36'25.04"N       112°54'18.14"W         Site 5       43°39'35.95"N       112°51'57.60"W         West Gravel<br>(Alternate)       43°40'36.00"N       112°52'45.00"W         Site 4       43°42'43.96"N       112°51'4.40"W         Site 1       43°41'30.19"N       112°48'1.27"W                                                                                                                                                                                                                                                                                                                                                                | Gate 1 Shelters   | 43°30'39.81"N | 112°53'45.57"W |
| Telegraph Ridge       43°32'24.17"N       112°35'27.34"W         Ramp at Railroad       43°37'26.11"N       112°55'26.47"W         Lincoln Blvd       43°40'0.25"N       112°52'16.89"W         8 Mile       44° 3'57.67"N       112°59'18.58"W         4 Corners       43°59'15.03"N       112°43'47.33"W         Gate 4 Parking       43°46'54.09"N       112°45'27.51"W         Antelope       43°43'20.75"N       113°32'26.51"W         Reno       44° 3'46.66"N       112°43'55.42"W         RR South       43°35'0.97"N       112°55'27.71"W         Site 8       43°35'56.23"N       112°55'17.69"W         C 1       43°43'34.69"N       112°54'18.14"W         Site 5       43°36'25.04"N       112°54'18.14"W         Site 5       43°39'35.95"N       112°51'57.60"W         West Gravel (Alternate)       43°40'36.00"N       112°52'45.00"W         Site 4       43°42'43.96"N       112°51'4.40"W         Site 1       43°41'30.19"N       112°48'1.27"W                                                                                                                                                                                                                                                                                                                                                                    | Filmore Roadway   | 43°31'31.18"N | 112°49'36.10"W |
| Ramp at Railroad       43°37'26.11"N       112°55'26.47"W         Lincoln Blvd       43°40'0.25"N       112°52'16.89"W         8 Mile       44°3'57.67"N       112°59'18.58"W         4 Corners       43°59'15.03"N       112°43'47.33"W         Gate 4 Parking       43°46'54.09"N       112°45'27.51"W         Antelope       43°43'20.75"N       113°32'26.51"W         Reno       44°3'46.66"N       112°43'55.42"W         RR South       43°35'0.97"N       112°55'27.71"W         Site 8       43°35'56.23"N       112°55'17.69"W         C 1       43°43'34.69"N       112°46'35.17"W         C 2       43°36'25.04"N       112°54'18.14"W         Site 5       43°39'35.95"N       112°51'57.60"W         West Gravel<br>(Alternate)       43°40'36.00"N       112°52'45.00"W         Site 4       43°42'43.96"N       112°51'4.40"W         Site 1       43°41'30.19"N       112°48'1.27"W                                                                                                                                                                                                                                                                                                                                                                                                                                       | Highway 33        | 43°36'45.40"N | 113° 9'19.18"W |
| Lincoln Blvd       43°40'0.25"N       112°52'16.89"W         8 Mile       44° 3'57.67"N       112°59'18.58"W         4 Corners       43°59'15.03"N       112°43'47.33"W         Gate 4 Parking       43°46'54.09"N       112°45'27.51"W         Antelope       43°43'20.75"N       113°32'26.51"W         Reno       44° 3'46.66"N       112°43'55.42"W         RR South       43°35'0.97"N       112°55'27.71"W         Site 8       43°35'56.23"N       112°55'17.69"W         C 1       43°43'34.69"N       112°46'35.17"W         C 2       43°36'25.04"N       112°54'18.14"W         Site 5       43°39'35.95"N       112°51'57.60"W         West Gravel<br>(Alternate)       43°40'36.00"N       112°52'45.00"W         Site 4       43°42'43.96"N       112°51'4.40"W         Site 1       43°41'30.19"N       112°48'1.27"W                                                                                                                                                                                                                                                                                                                                                                                                                                                                                                       | Telegraph Ridge   | 43°32'24.17"N | 112°35'27.34"W |
| 8 Mile       44° 3'57.67"N       112°59'18.58"W         4 Corners       43°59'15.03"N       112°43'47.33"W         Gate 4 Parking       43°46'54.09"N       112°45'27.51"W         Antelope       43°43'20.75"N       113°32'26.51"W         Reno       44° 3'46.66"N       112°43'55.42"W         RR South       43°35'0.97"N       112°55'27.71"W         Site 8       43°35'56.23"N       112°55'17.69"W         C 1       43°43'34.69"N       112°54'18.14"W         C 2       43°36'25.04"N       112°54'18.14"W         Site 5       43°39'35.95"N       112°51'57.60"W         West Gravel (Alternate)       43°40'36.00"N       112°52'45.00"W         Site 4       43°42'43.96"N       112°51'4.40"W         Site 1       43°41'30.19"N       112°48'1.27"W                                                                                                                                                                                                                                                                                                                                                                                                                                                                                                                                                                       | Ramp at Railroad  | 43°37'26.11"N | 112°55'26.47"W |
| 4 Corners       43°59'15.03"N       112°43'47.33"W         Gate 4 Parking       43°46'54.09"N       112°45'27.51"W         Antelope       43°43'20.75"N       113°32'26.51"W         Reno       44° 3'46.66"N       112°43'55.42"W         RR South       43°35'0.97"N       112°55'27.71"W         Site 8       43°35'56.23"N       112°55'17.69"W         C 1       43°43'34.69"N       112°46'35.17"W         C 2       43°36'25.04"N       112°54'18.14"W         Site 5       43°39'35.95"N       112°51'57.60"W         West Gravel<br>(Alternate)       43°40'36.00"N       112°52'45.00"W         Site 4       43°42'43.96"N       112°51'4.40"W         Site 1       43°41'30.19"N       112°48'1.27"W                                                                                                                                                                                                                                                                                                                                                                                                                                                                                                                                                                                                                            | Lincoln Blvd      | 43°40'0.25"N  | 112°52'16.89"W |
| Gate 4 Parking       43°46'54.09"N       112°45'27.51"W         Antelope       43°43'20.75"N       113°32'26.51"W         Reno       44°3'46.66"N       112°43'55.42"W         RR South       43°35'0.97"N       112°55'27.71"W         Site 8       43°35'56.23"N       112°55'17.69"W         C 1       43°43'34.69"N       112°46'35.17"W         C 2       43°36'25.04"N       112°54'18.14"W         Site 5       43°39'35.95"N       112°51'57.60"W         West Gravel (Alternate)       43°40'36.00"N       112°52'45.00"W         Site 4       43°42'43.96"N       112°51'4.40"W         Site 1       43°41'30.19"N       112°48'1.27"W                                                                                                                                                                                                                                                                                                                                                                                                                                                                                                                                                                                                                                                                                           | 8 Mile            | 44° 3'57.67"N | 112°59'18.58"W |
| Antelope 43°43'20.75"N 113°32'26.51"W  Reno 44° 3'46.66"N 112°43'55.42"W  RR South 43°35'0.97"N 112°55'27.71"W  Site 8 43°35'56.23"N 112°55'17.69"W  C 1 43°43'34.69"N 112°46'35.17"W  C 2 43°36'25.04"N 112°54'18.14"W  Site 5 43°39'35.95"N 112°51'57.60"W  West Gravel (Alternate) 43°40'36.00"N 112°52'45.00"W  Site 4 43°42'43.96"N 112°51'4.40"W  Site 1 43°41'30.19"N 112°48'1.27"W                                                                                                                                                                                                                                                                                                                                                                                                                                                                                                                                                                                                                                                                                                                                                                                                                                                                                                                                                 | 4 Corners         | 43°59'15.03"N | 112°43'47.33"W |
| Reno       44° 3'46.66"N       112°43'55.42"W         RR South       43°35'0.97"N       112°55'27.71"W         Site 8       43°35'56.23"N       112°55'17.69"W         C 1       43°43'34.69"N       112°46'35.17"W         C 2       43°36'25.04"N       112°54'18.14"W         Site 5       43°39'35.95"N       112°51'57.60"W         West Gravel (Alternate)       43°40'36.00"N       112°52'45.00"W         Site 4       43°42'43.96"N       112°51'4.40"W         Site 1       43°41'30.19"N       112°48'1.27"W                                                                                                                                                                                                                                                                                                                                                                                                                                                                                                                                                                                                                                                                                                                                                                                                                    | Gate 4 Parking    | 43°46'54.09"N | 112°45'27.51"W |
| RR South 43°35'0.97"N 112°55'27.71"W  Site 8 43°35'56.23"N 112°55'17.69"W  C 1 43°43'34.69"N 112°46'35.17"W  C 2 43°36'25.04"N 112°54'18.14"W  Site 5 43°39'35.95"N 112°51'57.60"W  West Gravel (Alternate) 43°40'36.00"N 112°52'45.00"W  Site 4 43°42'43.96"N 112°51'4.40"W  Site 1 43°41'30.19"N 112°48'1.27"W                                                                                                                                                                                                                                                                                                                                                                                                                                                                                                                                                                                                                                                                                                                                                                                                                                                                                                                                                                                                                           | Antelope          | 43°43'20.75"N | 113°32'26.51"W |
| Site 8       43°35'56.23"N       112°55'17.69"W         C 1       43°43'34.69"N       112°46'35.17"W         C 2       43°36'25.04"N       112°54'18.14"W         Site 5       43°39'35.95"N       112°51'57.60"W         West Gravel (Alternate)       43°40'36.00"N       112°52'45.00"W         Site 4       43°42'43.96"N       112°51'4.40"W         Site 1       43°41'30.19"N       112°48'1.27"W                                                                                                                                                                                                                                                                                                                                                                                                                                                                                                                                                                                                                                                                                                                                                                                                                                                                                                                                   | Reno              | 44° 3'46.66"N | 112°43'55.42"W |
| C 1                                                                                                                                                                                                                                                                                                                                                                                                                                                                                                                                                                                                                                                                                                                                                                                                                                                                                                                                                                                                                                                                                                                                                                                                                                                                                                                                        | RR South          | 43°35'0.97"N  | 112°55'27.71"W |
| C 2 43°36'25.04"N 112°54'18.14"W  Site 5 43°39'35.95"N 112°51'57.60"W  West Gravel (Alternate) 43°40'36.00"N 112°52'45.00"W  Site 4 43°42'43.96"N 112°51'4.40"W  Site 1 43°41'30.19"N 112°48'1.27"W                                                                                                                                                                                                                                                                                                                                                                                                                                                                                                                                                                                                                                                                                                                                                                                                                                                                                                                                                                                                                                                                                                                                        | Site 8            | 43°35'56.23"N | 112°55'17.69"W |
| Site 5       43°39'35.95"N       112°51'57.60"W         West Gravel (Alternate)       43°40'36.00"N       112°52'45.00"W         Site 4       43°42'43.96"N       112°51'4.40"W         Site 1       43°41'30.19"N       112°48'1.27"W                                                                                                                                                                                                                                                                                                                                                                                                                                                                                                                                                                                                                                                                                                                                                                                                                                                                                                                                                                                                                                                                                                     | C 1               | 43°43'34.69"N | 112°46'35.17"W |
| West Gravel       43°40'36.00"N       112°52'45.00"W         Site 4       43°42'43.96"N       112°51'4.40"W         Site 1       43°41'30.19"N       112°48'1.27"W                                                                                                                                                                                                                                                                                                                                                                                                                                                                                                                                                                                                                                                                                                                                                                                                                                                                                                                                                                                                                                                                                                                                                                         | C 2               | 43°36'25.04"N | 112°54'18.14"W |
| (Alternate)       43°40'36.00"N       112°52'45.00"W         Site 4       43°42'43.96"N       112°51'4.40"W         Site 1       43°41'30.19"N       112°48'1.27"W                                                                                                                                                                                                                                                                                                                                                                                                                                                                                                                                                                                                                                                                                                                                                                                                                                                                                                                                                                                                                                                                                                                                                                         | Site 5            | 43°39'35.95"N | 112°51'57.60"W |
| Site 4       43°42'43.96"N       112°51'4.40"W         Site 1       43°41'30.19"N       112°48'1.27"W                                                                                                                                                                                                                                                                                                                                                                                                                                                                                                                                                                                                                                                                                                                                                                                                                                                                                                                                                                                                                                                                                                                                                                                                                                      | West Gravel       |               |                |
| Site 1 43°41'30.19"N 112°48'1.27"W                                                                                                                                                                                                                                                                                                                                                                                                                                                                                                                                                                                                                                                                                                                                                                                                                                                                                                                                                                                                                                                                                                                                                                                                                                                                                                         | (Alternate)       | 43°40'36.00"N | 112°52'45.00"W |
|                                                                                                                                                                                                                                                                                                                                                                                                                                                                                                                                                                                                                                                                                                                                                                                                                                                                                                                                                                                                                                                                                                                                                                                                                                                                                                                                            | Site 4            | 43°42'43.96"N | 112°51'4.40"W  |
| Site 7 43°45'46.70"N 112°44'48.39"W                                                                                                                                                                                                                                                                                                                                                                                                                                                                                                                                                                                                                                                                                                                                                                                                                                                                                                                                                                                                                                                                                                                                                                                                                                                                                                        | Site 1            | 43°41'30.19"N | 112°48'1.27"W  |
|                                                                                                                                                                                                                                                                                                                                                                                                                                                                                                                                                                                                                                                                                                                                                                                                                                                                                                                                                                                                                                                                                                                                                                                                                                                                                                                                            | Site 7            | 43°45'46.70"N | 112°44'48.39"W |

Page 3 of 6

Map 1.

Page 4 of 6

Map 2.

Map 3. Additional Locations

Page 6 of 6

CX Posting No.: DOE-ID-INL-22-022