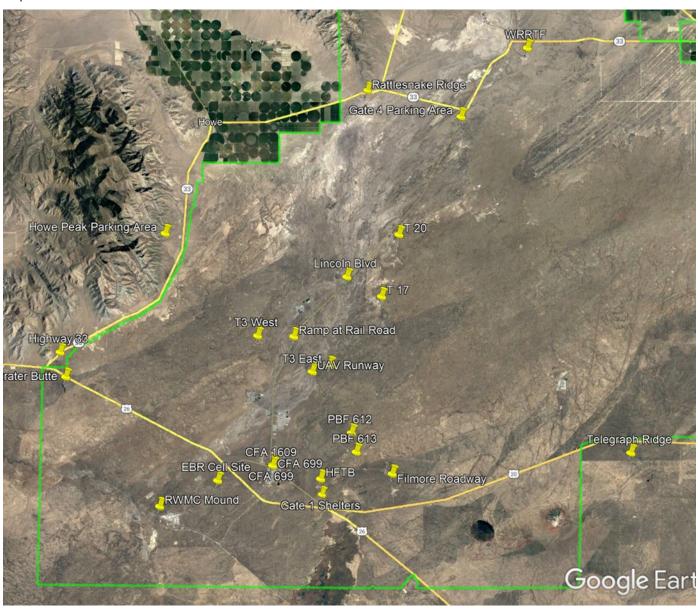

The duration of testing is expected to be approximately 2 weeks.

Please refer to Table 1 and Maps 1,2, and 3 below for detailed location information.

Page 2 of 6

Table 1

| Description         Latitude         Longitude           CFA 699         43°31'55.36"N         112°56'42.14"W           CFA 1609         43°31'52.68"N         112°56'41.89"W           PBF -613         43°32'27.45"N         112°51'43.91"W           PBF -612         43°33'17.30"N         112°52'1.06"W           Crater Butte         43°35'41.66"N         113°8'58.28"W           UAV Runway         43°35'55.19"N         112°54'20.74"W           Howe Peak Parking Area         43°41'52.15"N         112°51'1.99"W           HFTB         43°31'17.73"N         112°51'1.99"W           WRRTF         43°49'51.62"N         112°41'28.70"W           T3 East         43°36'12.17"N         112°53'18.18"W           T3 West         43°37'28.09"N         112°57'35.50"W           T17         43°39'9.51"N         112°50'13.17"W           T20         43°41'49.42"N         112°49'10.61"W           Gate 1 Shelters         43°30'39.81"N         112°53'45.57"W           Filmore Roadway         43°31'31.18"N         112°49'36.10"W           Highway 33         43°36'45.40"N         113°9'19.18"W           Telegraph Ridge         43°37'26.11"N         112°55'26.47"W           Lincoln Blvd         43°37'26.11"N         112°55'1                                                                              |                   | 1             |                |
|--------------------------------------------------------------------------------------------------------------------------------------------------------------------------------------------------------------------------------------------------------------------------------------------------------------------------------------------------------------------------------------------------------------------------------------------------------------------------------------------------------------------------------------------------------------------------------------------------------------------------------------------------------------------------------------------------------------------------------------------------------------------------------------------------------------------------------------------------------------------------------------------------------------------------------------------------------------------------------------------------------------------------------------------------------------------------------------------------------------------------------------------------------------------------------------------------------------------------------------------------------------------------------------------------------------------------------------------|-------------------|---------------|----------------|
| CFA 1609         43°31'52.68"N         112°56'41.89"W           PBF -613         43°32'27.45"N         112°51'43.91"W           PBF -612         43°33'17.30"N         112°52'1.06"W           Crater Butte         43°35'41.66"N         113°8'58.28"W           UAV Runway         43°35'55.19"N         112°54'20.74"W           Howe Peak Parking Area         43°41'52.15"N         113°3'5.20"W           Rattlesnake Ridge         43°48'4.28"N         112°51'1.99"W           HFTB         43°31'17.73"N         112°51'1.99"W           WRRTF         43°49'51.62"N         112°41'28.70"W           T3 East         43°36'12.17"N         112°53'18.18"W           T3 West         43°37'28.09"N         112°57'35.50"W           T17         43°39'9.51"N         112°50'13.17"W           T20         43°41'49.42"N         112°49'10.61"W           Gate 1 Shelters         43°30'39.81"N         112°53'45.57"W           Filmore Roadway         43°31'31.18"N         112°49'36.10"W           Highway 33         43°36'45.40"N         113°9'19.18"W           Telegraph Ridge         43°31'31.18"N         112°49'36.10"W           Ramp at Railroad         43°37'26.11"N         112°55'16.89"W           & Mile         44°3'57.67"N                                                                                | Description       | Latitude      | Longitude      |
| PBF -613         43°32'27.45"N         112°51'43.91"W           PBF -612         43°33'17.30"N         112°52'1.06"W           Crater Butte         43°35'41.66"N         113°8'58.28"W           UAV Runway         43°35'55.19"N         112°54'20.74"W           Howe Peak Parking Area         43°41'52.15"N         112°54'20.74"W           Rattlesnake Ridge         43°48'4.28"N         112°51'1.99"W           HFTB         43°31'17.73"N         112°53'50.98"W           WRRTF         43°49'51.62"N         112°41'28.70"W           T3 East         43°36'12.17"N         112°53'18.18"W           T3 West         43°37'28.09"N         112°57'35.50"W           T17         43°39'9.51"N         112°50'13.17"W           T20         43°41'49.42"N         112°49'10.61"W           Gate 1 Shelters         43°30'39.81"N         112°49'10.61"W           Filmore Roadway         43°31'31.18"N         112°49'36.10"W           Highway 33         43°36'45.40"N         113° 9'19.18"W           Telegraph Ridge         43°32'24.17"N         112°55'26.47"W           Lincoln Blvd         43°37'26.11"N         112°55'16.89"W           8 Mile         44°3'57.67"N         112°55'16.89"W           4 Corners         43°59'15.03"N                                                                               | CFA 699           | 43°31'55.36"N | 112°56'42.14"W |
| PBF-612         43°33'17.30"N         112°52'1.06"W           Crater Butte         43°35'41.66"N         113° 8'58.28"W           UAV Runway         43°35'55.19"N         112°54'20.74"W           Howe Peak Parking Area         43°41'52.15"N         113° 3'5.20"W           Rattlesnake Ridge         43°48'4.28"N         112°51'1.99"W           HFTB         43°31'17.73"N         112°53'50.98"W           WRRTF         43°49'51.62"N         112°41'28.70"W           T3 East         43°36'12.17"N         112°53'18.18"W           T3 West         43°37'28.09"N         112°57'35.50"W           T17         43°39'9.51"N         112°50'13.17"W           T20         43°41'49.42"N         112°49'10.61"W           Gate 1 Shelters         43°30'39.81"N         112°49'36.10"W           Filmore Roadway         43°31'31.18"N         112°49'36.10"W           Highway 33         43°36'45.40"N         113° 9'19.18"W           Telegraph Ridge         43°37'26.11"N         112°55'26.47"W           Lincoln Blvd         43°37'26.11"N         112°55'16.89"W           4 Corners         43°37'56.7"N         112°59'18.58"W           4 Corners         43°45'40.09"N         112°43'47.33"W           Gate 4 Parking         43°45'56.23"N </td <td>CFA 1609</td> <td>43°31'52.68"N</td> <td>112°56'41.89"W</td> | CFA 1609          | 43°31'52.68"N | 112°56'41.89"W |
| Crater Butte       43°35'41.66"N       113°8'58.28"W         UAV Runway       43°35'55.19"N       112°54'20.74"W         Howe Peak Parking Area       43°41'52.15"N       113°3'5.20"W         Rattlesnake Ridge       43°48'4.28"N       112°51'1.99"W         HFTB       43°31'17.73"N       112°53'50.98"W         WRRTF       43°49'51.62"N       112°41'28.70"W         T3 East       43°36'12.17"N       112°53'18.18"W         T3 West       43°37'28.09"N       112°57'35.50"W         T17       43°39'9.51"N       112°50'13.17"W         T20       43°41'49.42"N       112°49'10.61"W         Gate 1 Shelters       43°30'39.81"N       112°53'45.57"W         Filmore Roadway       43°31'31.18"N       112°49'36.10"W         Highway 33       43°36'45.40"N       113° 9'19.18"W         Telegraph Ridge       43°32'24.17"N       112°55'26.47"W         Ramp at Railroad       43°37'26.11"N       112°55'26.47"W         Lincoln Blvd       43°40'0.25"N       112°52'16.89"W         4 Corners       43°59'15.03"N       112°43'47.33"W         Gate 4 Parking       43°46'54.09"N       112°45'27.51"W         Antelope       43°43'20.75"N       112°45'27.51"W         Reno       44°3'43'6.66                                                                                                                         | PBF -613          | 43°32'27.45"N | 112°51'43.91"W |
| UAV Runway       43°35'55.19"N       112°54'20.74"W         Howe Peak Parking Area       43°41'52.15"N       113° 3'5.20"W         Rattlesnake Ridge       43°48'4.28"N       112°51'1.99"W         HFTB       43°31'17.73"N       112°53'50.98"W         WRRTF       43°49'51.62"N       112°41'28.70"W         T3 East       43°36'12.17"N       112°53'18.18"W         T3 West       43°37'28.09"N       112°57'35.50"W         T17       43°39'9.51"N       112°50'13.17"W         T20       43°41'49.42"N       112°49'10.61"W         Gate 1 Shelters       43°30'39.81"N       112°53'45.57"W         Filmore Roadway       43°31'31.18"N       112°49'36.10"W         Highway 33       43°36'45.40"N       113° 9'19.18"W         Telegraph Ridge       43°37'26.11"N       112°55'26.47"W         Ramp at Railroad       43°37'26.11"N       112°55'26.47"W         Lincoln Blvd       43°40'0.25"N       112°59'18.58"W         4 Corners       43°59'15.03"N       112°43'47.33"W         Gate 4 Parking       43°46'54.09"N       112°43'47.33"W         Antelope       43°43'20.75"N       112°43'55.42"W         Reno       44°3'46.66"N       112°45'27.51"W         Site 8       43°35'56.23"N <td>PBF -612</td> <td>43°33'17.30"N</td> <td>112°52'1.06"W</td>                                                             | PBF -612          | 43°33'17.30"N | 112°52'1.06"W  |
| Howe Peak Parking Area       43°41'52.15"N       113°3'5.20"W         Rattlesnake Ridge       43°48'4.28"N       112°51'1.99"W         HFTB       43°31'17.73"N       112°53'50.98"W         WRRTF       43°49'51.62"N       112°41'28.70"W         T3 East       43°36'12.17"N       112°53'18.18"W         T3 West       43°37'28.09"N       112°57'35.50"W         T17       43°39'9.51"N       112°50'13.17"W         T20       43°41'49.42"N       112°49'10.61"W         Gate 1 Shelters       43°30'39.81"N       112°53'45.57"W         Filmore Roadway       43°31'31.18"N       112°49'36.10"W         Highway 33       43°36'45.40"N       113° 9'19.18"W         Telegraph Ridge       43°32'24.17"N       112°35'27.34"W         Ramp at Railroad       43°37'26.11"N       112°55'26.47"W         Lincoln Blvd       43°34'0'0.25"N       112°55'16.89"W         8 Mile       44°3'57.67"N       112°59'18.58"W         4 Corners       43°59'15.03"N       112°43'47.33"W         Gate 4 Parking       43°46'54.09"N       112°45'27.51"W         Antelope       43°43'20.75"N       112°45'27.51"W         Reno       44°3'46.66"N       112°45'27.51"W         Site 8       43°35'56.23"N                                                                                                                                 | Crater Butte      | 43°35'41.66"N | 113° 8'58.28"W |
| Area       43°41'52.15"N       113° 3'5.20"W         Rattlesnake Ridge       43°48'4.28"N       112°51'1.99"W         HFTB       43°31'17.73"N       112°53'50.98"W         WRRTF       43°49'51.62"N       112°41'28.70"W         T3 East       43°36'12.17"N       112°53'18.18"W         T3 West       43°37'28.09"N       112°57'35.50"W         T17       43°39'9.51"N       112°50'13.17"W         T20       43°41'49.42"N       112°49'10.61"W         Gate 1 Shelters       43°30'39.81"N       112°53'45.57"W         Filmore Roadway       43°31'31.18"N       112°49'36.10"W         Highway 33       43°36'45.40"N       113° 9'19.18"W         Telegraph Ridge       43°32'24.17"N       112°55'26.47"W         Ramp at Railroad       43°37'26.11"N       112°55'26.47"W         Lincoln Blvd       43°40'0.25"N       112°55'16.89"W         4 Corners       43°57.67"N       112°59'18.58"W         4 Corners       43°59'15.03"N       112°43'47.33"W         Gate 4 Parking       43°46'54.09"N       112°45'27.51"W         Antelope       43°46'54.09"N       112°45'27.51"W         Reno       44°3'46.66"N       112°43'55.42"W         Res       43°35'56.23"N       112°55'17.69"                                                                                                                                  | UAV Runway        | 43°35'55.19"N | 112°54'20.74"W |
| Rattlesnake Ridge       43°48'4.28"N       112°51'1.99"W         HFTB       43°31'17.73"N       112°53'50.98"W         WRRTF       43°49'51.62"N       112°41'28.70"W         T3 East       43°36'12.17"N       112°53'18.18"W         T3 West       43°37'28.09"N       112°57'35.50"W         T17       43°39'9.51"N       112°50'13.17"W         T20       43°41'49.42"N       112°49'10.61"W         Gate 1 Shelters       43°30'39.81"N       112°53'45.57"W         Filmore Roadway       43°31'31.18"N       112°49'36.10"W         Highway 33       43°36'45.40"N       113° 9'19.18"W         Telegraph Ridge       43°32'24.17"N       112°55'26.47"W         Ramp at Railroad       43°37'26.11"N       112°55'26.47"W         Lincoln Blvd       43°40'0.25"N       112°55'16.89"W         8 Mile       44°3'57.67"N       112°55'18.58"W         4 Corners       43°59'15.03"N       112°43'47.33"W         Gate 4 Parking       43°46'54.09"N       112°45'27.51"W         Antelope       43°43'20.75"N       112°43'55.42"W         Reno       44°3'46.66"N       112°43'55.42"W         Res       43°35'56.23"N       112°55'17.69"W         C 1       43°43'34.69"N       112°51'46'35.1                                                                                                                                  | -                 |               |                |
| HFTB 43°31'17.73"N 112°53'50.98"W WRRTF 43°49'51.62"N 112°41'28.70"W T3 East 43°36'12.17"N 112°53'18.18"W T3 West 43°37'28.09"N 112°57'35.50"W T17 43°39'9.51"N 112°50'13.17"W T20 43°41'49.42"N 112°49'10.61"W Gate 1 Shelters 43°30'39.81"N 112°53'45.57"W Filmore Roadway 43°31'31.18"N 112°49'36.10"W Highway 33 43°36'45.40"N 113° 9'19.18"W Telegraph Ridge 43°32'24.17"N 112°35'27.34"W Ramp at Railroad 43°37'26.11"N 112°55'26.47"W Lincoln Blvd 43°40'0.25"N 112°55'16.89"W 8 Mile 44° 3'57.67"N 112°59'18.58"W 4 Corners 43°59'15.03"N 112°43'47.33"W Gate 4 Parking 43°46'54.09"N 112°45'27.51"W Antelope 43°43'20.75"N 112°45'27.51"W Reno 44° 3'46.66"N 112°43'55.42"W RR South 43°35'0.97"N 112°55'17.69"W C 1 43°43'34.69"N 112°55'17.69"W C 2 43°36'25.04"N 112°55'17.69"W C 2 43°36'25.04"N 112°51'57.60"W West Gravel (Alternate) 43°40'36.00"N 112°51'57.60"W West Gravel (Alternate) 43°40'36.00"N 112°51'44.40"W Site 4 43°41'30.19"N 112°51'4.40"W Site 1 43°41'30.19"N 112°54'14.40"W                                                                                                                                                                                                                                                                                                                              | Area              |               |                |
| WRRTF       43°49'51.62"N       112°41'28.70"W         T3 East       43°36'12.17"N       112°53'18.18"W         T3 West       43°37'28.09"N       112°57'35.50"W         T17       43°39'9.51"N       112°50'13.17"W         T20       43°41'49.42"N       112°49'10.61"W         Gate 1 Shelters       43°30'39.81"N       112°53'45.57"W         Filmore Roadway       43°31'31.18"N       112°49'36.10"W         Highway 33       43°36'45.40"N       113° 9'19.18"W         Telegraph Ridge       43°32'24.17"N       112°35'27.34"W         Ramp at Railroad       43°37'26.11"N       112°55'26.47"W         Lincoln Blvd       43°40'0.25"N       112°55'16.89"W         8 Mile       44°3'57.67"N       112°59'18.58"W         4 Corners       43°59'15.03"N       112°43'47.33"W         Gate 4 Parking       43°46'54.09"N       112°45'27.51"W         Antelope       43°43'20.75"N       112°43'55.42"W         RR South       43°35'56.23"N       112°55'17.69"W         C 1       43°43'34.69"N       112°55'17.69"W         C 2       43°36'25.04"N       112°51'57.60"W         West Gravel       (Alternate)       43°40'36.00"N       112°51'57.60"W         West Gravel       (Alterna                                                                                                                                  | Rattlesnake Ridge | 43°48'4.28"N  | 112°51'1.99"W  |
| T3 East       43°36'12.17"N       112°53'18.18"W         T3 West       43°37'28.09"N       112°57'35.50"W         T17       43°39'9.51"N       112°50'13.17"W         T20       43°41'49.42"N       112°49'10.61"W         Gate 1 Shelters       43°30'39.81"N       112°53'45.57"W         Filmore Roadway       43°31'31.18"N       112°49'36.10"W         Highway 33       43°36'45.40"N       113° 9'19.18"W         Telegraph Ridge       43°32'24.17"N       112°35'27.34"W         Ramp at Railroad       43°37'26.11"N       112°55'26.47"W         Lincoln Blvd       43°40'0.25"N       112°52'16.89"W         8 Mile       44°3'57.67"N       112°59'18.58"W         4 Corners       43°59'15.03"N       112°43'47.33"W         Gate 4 Parking       43°46'54.09"N       112°43'47.33"W         Antelope       43°43'20.75"N       112°43'55.42"W         Reno       44°3'46.66"N       112°43'55.42"W         Resouth       43°35'0.97"N       112°55'17.69"W         C 1       43°43'34.69"N       112°55'17.69"W         C 2       43°36'25.04"N       112°51'48.14"W         Site 5       43°39'35.95"N       112°51'57.60"W         West Gravel       (Alternate)       43°42'43.96"N <td>HFTB</td> <td>43°31'17.73"N</td> <td>112°53'50.98"W</td>                                                                         | HFTB              | 43°31'17.73"N | 112°53'50.98"W |
| T3 West       43°37'28.09"N       112°57'35.50"W         T17       43°39'9.51"N       112°50'13.17"W         T20       43°41'49.42"N       112°49'10.61"W         Gate 1 Shelters       43°30'39.81"N       112°53'45.57"W         Filmore Roadway       43°31'31.18"N       112°49'36.10"W         Highway 33       43°36'45.40"N       113° 9'19.18"W         Telegraph Ridge       43°32'24.17"N       112°35'27.34"W         Ramp at Railroad       43°37'26.11"N       112°55'26.47"W         Lincoln Blvd       43°40'0.25"N       112°52'16.89"W         8 Mile       44°3'57.67"N       112°59'18.58"W         4 Corners       43°59'15.03"N       112°43'47.33"W         Gate 4 Parking       43°46'54.09"N       112°43'47.33"W         Antelope       43°43'20.75"N       113°32'26.51"W         Reno       44°3'46.66"N       112°43'55.42"W         RR South       43°35'0.97"N       112°55'17.69"W         C 1       43°43'34.69"N       112°55'17.69"W         C 2       43°36'25.04"N       112°54'18.14"W         Site 5       43°39'35.95"N       112°51'45.00"W         West Gravel       (Alternate)       43°42'43.96"N       112°51'4.40"W         Site 4       43°42'43.96"N                                                                                                                                       | WRRTF             | 43°49'51.62"N | 112°41'28.70"W |
| T17       43°39'9.51"N       112°50'13.17"W         T20       43°41'49.42"N       112°49'10.61"W         Gate 1 Shelters       43°30'39.81"N       112°53'45.57"W         Filmore Roadway       43°31'31.18"N       112°49'36.10"W         Highway 33       43°36'45.40"N       113° 9'19.18"W         Telegraph Ridge       43°32'24.17"N       112°35'27.34"W         Ramp at Railroad       43°37'26.11"N       112°55'26.47"W         Lincoln Blvd       43°40'0.25"N       112°52'16.89"W         8 Mile       44°3'57.67"N       112°59'18.58"W         4 Corners       43°59'15.03"N       112°43'47.33"W         Gate 4 Parking       43°46'54.09"N       112°45'27.51"W         Antelope       43°43'20.75"N       113°32'26.51"W         Reno       44°3'46.66"N       112°43'55.42"W         RR South       43°35'56.23"N       112°55'27.71"W         Site 8       43°35'56.23"N       112°55'17.69"W         C 1       43°43'34.69"N       112°55'4'18.14"W         Site 5       43°39'35.95"N       112°51'57.60"W         West Gravel       43°40'36.00"N       112°51'45.00"W         Site 4       43°42'43.96"N       112°51'4.40"W         Site 1       43°41'30.19"N       112°48'1.27                                                                                                                                  | T3 East           | 43°36'12.17"N | 112°53'18.18"W |
| T20       43°41'49.42"N       112°49'10.61"W         Gate 1 Shelters       43°30'39.81"N       112°53'45.57"W         Filmore Roadway       43°31'31.18"N       112°49'36.10"W         Highway 33       43°36'45.40"N       113° 9'19.18"W         Telegraph Ridge       43°32'24.17"N       112°35'27.34"W         Ramp at Railroad       43°37'26.11"N       112°55'26.47"W         Lincoln Blvd       43°40'0.25"N       112°52'16.89"W         8 Mile       44° 3'57.67"N       112°59'18.58"W         4 Corners       43°59'15.03"N       112°43'47.33"W         Gate 4 Parking       43°46'54.09"N       112°45'27.51"W         Antelope       43°43'20.75"N       113°32'26.51"W         Reno       44° 3'46.66"N       112°43'55.42"W         RR South       43°35'0.97"N       112°55'17.69"W         C 1       43°43'34.69"N       112°55'17.69"W         C 2       43°36'25.04"N       112°55'157.60"W         West Gravel       43°40'36.00"N       112°52'45.00"W         Site 4       43°40'36.00"N       112°51'4.40"W         Site 1       43°41'30.19"N       112°48'1.27"W                                                                                                                                                                                                                                               | T3 West           | 43°37'28.09"N | 112°57'35.50"W |
| Gate 1 Shelters       43°30'39.81"N       112°53'45.57"W         Filmore Roadway       43°31'31.18"N       112°49'36.10"W         Highway 33       43°36'45.40"N       113° 9'19.18"W         Telegraph Ridge       43°32'24.17"N       112°35'27.34"W         Ramp at Railroad       43°37'26.11"N       112°55'26.47"W         Lincoln Blvd       43°40'0.25"N       112°52'16.89"W         8 Mile       44° 3'57.67"N       112°59'18.58"W         4 Corners       43°59'15.03"N       112°43'47.33"W         Gate 4 Parking       43°46'54.09"N       112°43'47.33"W         Antelope       43°43'20.75"N       113°32'26.51"W         Reno       44°3'46.66"N       112°43'55.42"W         RR South       43°35'0.97"N       112°55'17.69"W         C 1       43°43'34.69"N       112°55'17.69"W         C 2       43°36'25.04"N       112°54'18.14"W         Site 5       43°39'35.95"N       112°51'57.60"W         West Gravel       (Alternate)       43°40'36.00"N       112°52'45.00"W         Site 4       43°42'43.96"N       112°51'4.40"W         Site 1       43°41'30.19"N       112°48'1.27"W                                                                                                                                                                                                                            | T17               | 43°39'9.51"N  | 112°50'13.17"W |
| Filmore Roadway       43°31'31.18"N       112°49'36.10"W         Highway 33       43°36'45.40"N       113° 9'19.18"W         Telegraph Ridge       43°32'24.17"N       112°35'27.34"W         Ramp at Railroad       43°37'26.11"N       112°55'26.47"W         Lincoln Blvd       43°40'0.25"N       112°52'16.89"W         8 Mile       44° 3'57.67"N       112°59'18.58"W         4 Corners       43°59'15.03"N       112°43'47.33"W         Gate 4 Parking       43°46'54.09"N       112°45'27.51"W         Antelope       43°43'20.75"N       113°32'26.51"W         Reno       44° 3'46.66"N       112°43'55.42"W         RR South       43°35'0.97"N       112°55'27.71"W         Site 8       43°35'56.23"N       112°55'17.69"W         C 1       43°43'34.69"N       112°46'35.17"W         C 2       43°36'25.04"N       112°54'18.14"W         Site 5       43°39'35.95"N       112°51'57.60"W         West Gravel (Alternate)       43°40'36.00"N       112°52'45.00"W         Site 4       43°42'43.96"N       112°51'4.40"W         Site 1       43°41'30.19"N       112°48'1.27"W                                                                                                                                                                                                                                          | T20               | 43°41'49.42"N | 112°49'10.61"W |
| Highway 33       43°36'45.40"N       113° 9'19.18"W         Telegraph Ridge       43°32'24.17"N       112°35'27.34"W         Ramp at Railroad       43°37'26.11"N       112°55'26.47"W         Lincoln Blvd       43°40'0.25"N       112°52'16.89"W         8 Mile       44° 3'57.67"N       112°59'18.58"W         4 Corners       43°59'15.03"N       112°43'47.33"W         Gate 4 Parking       43°46'54.09"N       112°45'27.51"W         Antelope       43°43'20.75"N       113°32'26.51"W         Reno       44° 3'46.66"N       112°43'55.42"W         RR South       43°35'0.97"N       112°55'17.69"W         C 1       43°43'34.69"N       112°55'17.69"W         C 2       43°36'25.04"N       112°54'18.14"W         Site 5       43°39'35.95"N       112°51'57.60"W         West Gravel<br>(Alternate)       43°40'36.00"N       112°52'45.00"W         Site 4       43°42'43.96"N       112°51'4.40"W         Site 1       43°41'30.19"N       112°48'1.27"W                                                                                                                                                                                                                                                                                                                                                                | Gate 1 Shelters   | 43°30'39.81"N | 112°53'45.57"W |
| Telegraph Ridge       43°32'24.17"N       112°35'27.34"W         Ramp at Railroad       43°37'26.11"N       112°55'26.47"W         Lincoln Blvd       43°40'0.25"N       112°52'16.89"W         8 Mile       44° 3'57.67"N       112°59'18.58"W         4 Corners       43°59'15.03"N       112°43'47.33"W         Gate 4 Parking       43°46'54.09"N       112°45'27.51"W         Antelope       43°43'20.75"N       113°32'26.51"W         Reno       44° 3'46.66"N       112°43'55.42"W         RR South       43°35'0.97"N       112°55'27.71"W         Site 8       43°35'56.23"N       112°55'17.69"W         C 1       43°43'34.69"N       112°54'18.14"W         Site 5       43°36'25.04"N       112°54'18.14"W         Site 5       43°39'35.95"N       112°51'57.60"W         West Gravel (Alternate)       43°40'36.00"N       112°52'45.00"W         Site 4       43°42'43.96"N       112°51'4.40"W         Site 1       43°41'30.19"N       112°48'1.27"W                                                                                                                                                                                                                                                                                                                                                                    | Filmore Roadway   | 43°31'31.18"N | 112°49'36.10"W |
| Ramp at Railroad       43°37'26.11"N       112°55'26.47"W         Lincoln Blvd       43°40'0.25"N       112°52'16.89"W         8 Mile       44°3'57.67"N       112°59'18.58"W         4 Corners       43°59'15.03"N       112°43'47.33"W         Gate 4 Parking       43°46'54.09"N       112°45'27.51"W         Antelope       43°43'20.75"N       113°32'26.51"W         Reno       44°3'46.66"N       112°43'55.42"W         RR South       43°35'0.97"N       112°55'27.71"W         Site 8       43°35'56.23"N       112°55'17.69"W         C 1       43°43'34.69"N       112°46'35.17"W         C 2       43°36'25.04"N       112°54'18.14"W         Site 5       43°39'35.95"N       112°51'57.60"W         West Gravel<br>(Alternate)       43°40'36.00"N       112°52'45.00"W         Site 4       43°42'43.96"N       112°51'4.40"W         Site 1       43°41'30.19"N       112°48'1.27"W                                                                                                                                                                                                                                                                                                                                                                                                                                       | Highway 33        | 43°36'45.40"N | 113° 9'19.18"W |
| Lincoln Blvd       43°40'0.25"N       112°52'16.89"W         8 Mile       44° 3'57.67"N       112°59'18.58"W         4 Corners       43°59'15.03"N       112°43'47.33"W         Gate 4 Parking       43°46'54.09"N       112°45'27.51"W         Antelope       43°43'20.75"N       113°32'26.51"W         Reno       44° 3'46.66"N       112°43'55.42"W         RR South       43°35'0.97"N       112°55'27.71"W         Site 8       43°35'56.23"N       112°55'17.69"W         C 1       43°43'34.69"N       112°46'35.17"W         C 2       43°36'25.04"N       112°54'18.14"W         Site 5       43°39'35.95"N       112°51'57.60"W         West Gravel<br>(Alternate)       43°40'36.00"N       112°52'45.00"W         Site 4       43°42'43.96"N       112°51'4.40"W         Site 1       43°41'30.19"N       112°48'1.27"W                                                                                                                                                                                                                                                                                                                                                                                                                                                                                                       | Telegraph Ridge   | 43°32'24.17"N | 112°35'27.34"W |
| 8 Mile       44° 3'57.67"N       112°59'18.58"W         4 Corners       43°59'15.03"N       112°43'47.33"W         Gate 4 Parking       43°46'54.09"N       112°45'27.51"W         Antelope       43°43'20.75"N       113°32'26.51"W         Reno       44° 3'46.66"N       112°43'55.42"W         RR South       43°35'0.97"N       112°55'27.71"W         Site 8       43°35'56.23"N       112°55'17.69"W         C 1       43°43'34.69"N       112°54'18.14"W         C 2       43°36'25.04"N       112°54'18.14"W         Site 5       43°39'35.95"N       112°51'57.60"W         West Gravel (Alternate)       43°40'36.00"N       112°52'45.00"W         Site 4       43°42'43.96"N       112°51'4.40"W         Site 1       43°41'30.19"N       112°48'1.27"W                                                                                                                                                                                                                                                                                                                                                                                                                                                                                                                                                                       | Ramp at Railroad  | 43°37'26.11"N | 112°55'26.47"W |
| 4 Corners       43°59'15.03"N       112°43'47.33"W         Gate 4 Parking       43°46'54.09"N       112°45'27.51"W         Antelope       43°43'20.75"N       113°32'26.51"W         Reno       44° 3'46.66"N       112°43'55.42"W         RR South       43°35'0.97"N       112°55'27.71"W         Site 8       43°35'56.23"N       112°55'17.69"W         C 1       43°43'34.69"N       112°46'35.17"W         C 2       43°36'25.04"N       112°54'18.14"W         Site 5       43°39'35.95"N       112°51'57.60"W         West Gravel<br>(Alternate)       43°40'36.00"N       112°52'45.00"W         Site 4       43°42'43.96"N       112°51'4.40"W         Site 1       43°41'30.19"N       112°48'1.27"W                                                                                                                                                                                                                                                                                                                                                                                                                                                                                                                                                                                                                            | Lincoln Blvd      | 43°40'0.25"N  | 112°52'16.89"W |
| Gate 4 Parking       43°46'54.09"N       112°45'27.51"W         Antelope       43°43'20.75"N       113°32'26.51"W         Reno       44°3'46.66"N       112°43'55.42"W         RR South       43°35'0.97"N       112°55'27.71"W         Site 8       43°35'56.23"N       112°55'17.69"W         C 1       43°43'34.69"N       112°46'35.17"W         C 2       43°36'25.04"N       112°54'18.14"W         Site 5       43°39'35.95"N       112°51'57.60"W         West Gravel (Alternate)       43°40'36.00"N       112°52'45.00"W         Site 4       43°42'43.96"N       112°51'4.40"W         Site 1       43°41'30.19"N       112°48'1.27"W                                                                                                                                                                                                                                                                                                                                                                                                                                                                                                                                                                                                                                                                                           | 8 Mile            | 44° 3'57.67"N | 112°59'18.58"W |
| Antelope 43°43'20.75"N 113°32'26.51"W  Reno 44° 3'46.66"N 112°43'55.42"W  RR South 43°35'0.97"N 112°55'27.71"W  Site 8 43°35'56.23"N 112°55'17.69"W  C 1 43°43'34.69"N 112°46'35.17"W  C 2 43°36'25.04"N 112°54'18.14"W  Site 5 43°39'35.95"N 112°51'57.60"W  West Gravel (Alternate) 43°40'36.00"N 112°52'45.00"W  Site 4 43°42'43.96"N 112°51'4.40"W  Site 1 43°41'30.19"N 112°48'1.27"W                                                                                                                                                                                                                                                                                                                                                                                                                                                                                                                                                                                                                                                                                                                                                                                                                                                                                                                                                 | 4 Corners         | 43°59'15.03"N | 112°43'47.33"W |
| Reno       44° 3'46.66"N       112°43'55.42"W         RR South       43°35'0.97"N       112°55'27.71"W         Site 8       43°35'56.23"N       112°55'17.69"W         C 1       43°43'34.69"N       112°46'35.17"W         C 2       43°36'25.04"N       112°54'18.14"W         Site 5       43°39'35.95"N       112°51'57.60"W         West Gravel (Alternate)       43°40'36.00"N       112°52'45.00"W         Site 4       43°42'43.96"N       112°51'4.40"W         Site 1       43°41'30.19"N       112°48'1.27"W                                                                                                                                                                                                                                                                                                                                                                                                                                                                                                                                                                                                                                                                                                                                                                                                                    | Gate 4 Parking    | 43°46'54.09"N | 112°45'27.51"W |
| RR South 43°35'0.97"N 112°55'27.71"W  Site 8 43°35'56.23"N 112°55'17.69"W  C 1 43°43'34.69"N 112°46'35.17"W  C 2 43°36'25.04"N 112°54'18.14"W  Site 5 43°39'35.95"N 112°51'57.60"W  West Gravel (Alternate) 43°40'36.00"N 112°52'45.00"W  Site 4 43°42'43.96"N 112°51'4.40"W  Site 1 43°41'30.19"N 112°48'1.27"W                                                                                                                                                                                                                                                                                                                                                                                                                                                                                                                                                                                                                                                                                                                                                                                                                                                                                                                                                                                                                           | Antelope          | 43°43'20.75"N | 113°32'26.51"W |
| Site 8       43°35'56.23"N       112°55'17.69"W         C 1       43°43'34.69"N       112°46'35.17"W         C 2       43°36'25.04"N       112°54'18.14"W         Site 5       43°39'35.95"N       112°51'57.60"W         West Gravel (Alternate)       43°40'36.00"N       112°52'45.00"W         Site 4       43°42'43.96"N       112°51'4.40"W         Site 1       43°41'30.19"N       112°48'1.27"W                                                                                                                                                                                                                                                                                                                                                                                                                                                                                                                                                                                                                                                                                                                                                                                                                                                                                                                                   | Reno              | 44° 3'46.66"N | 112°43'55.42"W |
| C 1                                                                                                                                                                                                                                                                                                                                                                                                                                                                                                                                                                                                                                                                                                                                                                                                                                                                                                                                                                                                                                                                                                                                                                                                                                                                                                                                        | RR South          | 43°35'0.97"N  | 112°55'27.71"W |
| C 2 43°36'25.04"N 112°54'18.14"W  Site 5 43°39'35.95"N 112°51'57.60"W  West Gravel (Alternate) 43°40'36.00"N 112°52'45.00"W  Site 4 43°42'43.96"N 112°51'4.40"W  Site 1 43°41'30.19"N 112°48'1.27"W                                                                                                                                                                                                                                                                                                                                                                                                                                                                                                                                                                                                                                                                                                                                                                                                                                                                                                                                                                                                                                                                                                                                        | Site 8            | 43°35'56.23"N | 112°55'17.69"W |
| Site 5       43°39'35.95"N       112°51'57.60"W         West Gravel (Alternate)       43°40'36.00"N       112°52'45.00"W         Site 4       43°42'43.96"N       112°51'4.40"W         Site 1       43°41'30.19"N       112°48'1.27"W                                                                                                                                                                                                                                                                                                                                                                                                                                                                                                                                                                                                                                                                                                                                                                                                                                                                                                                                                                                                                                                                                                     | C 1               | 43°43'34.69"N | 112°46'35.17"W |
| West Gravel       43°40'36.00"N       112°52'45.00"W         Site 4       43°42'43.96"N       112°51'4.40"W         Site 1       43°41'30.19"N       112°48'1.27"W                                                                                                                                                                                                                                                                                                                                                                                                                                                                                                                                                                                                                                                                                                                                                                                                                                                                                                                                                                                                                                                                                                                                                                         | C 2               | 43°36'25.04"N | 112°54'18.14"W |
| (Alternate)       43°40'36.00"N       112°52'45.00"W         Site 4       43°42'43.96"N       112°51'4.40"W         Site 1       43°41'30.19"N       112°48'1.27"W                                                                                                                                                                                                                                                                                                                                                                                                                                                                                                                                                                                                                                                                                                                                                                                                                                                                                                                                                                                                                                                                                                                                                                         | Site 5            | 43°39'35.95"N | 112°51'57.60"W |
| Site 4       43°42'43.96"N       112°51'4.40"W         Site 1       43°41'30.19"N       112°48'1.27"W                                                                                                                                                                                                                                                                                                                                                                                                                                                                                                                                                                                                                                                                                                                                                                                                                                                                                                                                                                                                                                                                                                                                                                                                                                      | West Gravel       |               |                |
| Site 1 43°41'30.19"N 112°48'1.27"W                                                                                                                                                                                                                                                                                                                                                                                                                                                                                                                                                                                                                                                                                                                                                                                                                                                                                                                                                                                                                                                                                                                                                                                                                                                                                                         | (Alternate)       | 43°40'36.00"N | 112°52'45.00"W |
|                                                                                                                                                                                                                                                                                                                                                                                                                                                                                                                                                                                                                                                                                                                                                                                                                                                                                                                                                                                                                                                                                                                                                                                                                                                                                                                                            | Site 4            | 43°42'43.96"N | 112°51'4.40"W  |
| Site 7 43°45'46.70"N 112°44'48.39"W                                                                                                                                                                                                                                                                                                                                                                                                                                                                                                                                                                                                                                                                                                                                                                                                                                                                                                                                                                                                                                                                                                                                                                                                                                                                                                        | Site 1            | 43°41'30.19"N | 112°48'1.27"W  |
|                                                                                                                                                                                                                                                                                                                                                                                                                                                                                                                                                                                                                                                                                                                                                                                                                                                                                                                                                                                                                                                                                                                                                                                                                                                                                                                                            | Site 7            | 43°45'46.70"N | 112°44'48.39"W |

Page 3 of 6

Map 1.

Page 4 of 6

Map 2.

Map 3. Additional Locations

Page 6 of 6

CX Posting No.: DOE-ID-INL-22-022