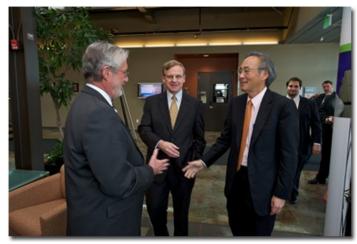

## Secretary of Energy Steven Chu Addresses INL Employees

Secretary Chu (right) greets Dr. Peter Lyons, Principal Deputy Assistant Secretary for Nuclear Energy (left), accompanied by INL Laboratory Director John Grossenbacher during the Secretary's visit to the Idaho National Laboratory on Monday.