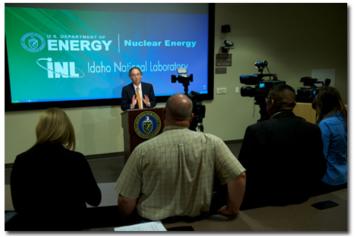

Secretary Chu answers questions from Idaho reporters Monday at the Center for Advanced Energy Studies in Idaho Falls.

Editorial Date May 19, 2010 By Brad Bugger