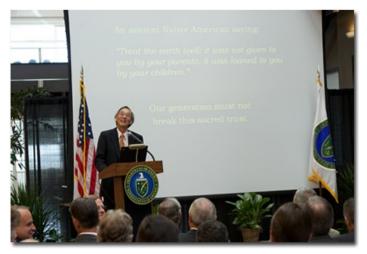

Energy Secretary Steven Chu shares a laugh with students who were watching his presentation at the Center for Advanced Energy Studies at the Idaho National Laboratory Monday. Secretary Chu delivered a message of the need to address global climate change, and the role nuclear power will play in meeting that challenge.